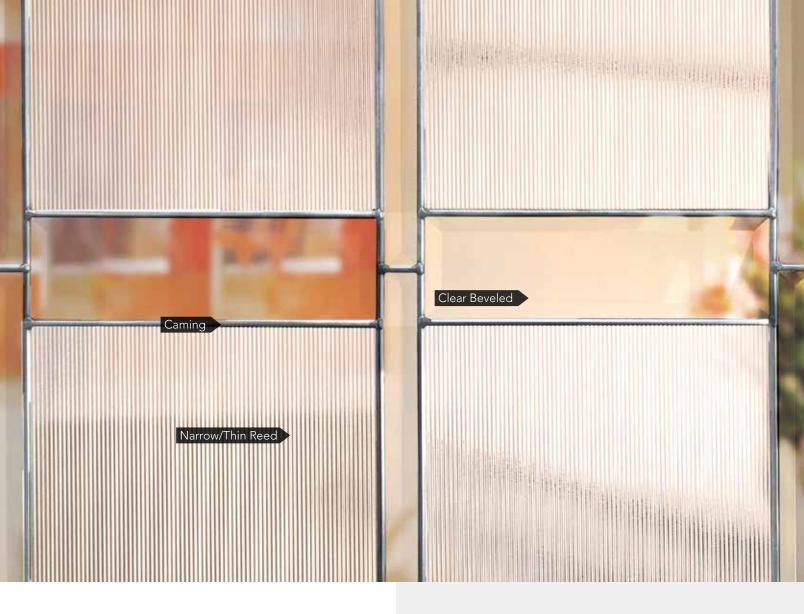

# MIRAGE

Mirage offers effortless style, with narrow/thin reed glass all over, complemented by clear beveled glass. Zinc caming tops it off, making it a simple, modern and attractive design.