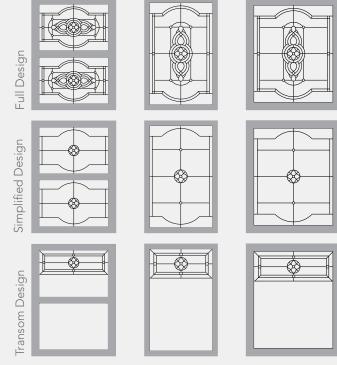

# ENHANCE YOUR VIEW

Want to make your home stand out? Select one of the beautiful decorative glass options to create a dramatic focal point. Each piece of glass is unique, customized to fit any window shape and style. The decorative glass showcased in this brochure can be ordered in full, simplified and transom pattern options. Add some elegance to your design by choosing a caming color to complement your home.

You can add windows with decorative glass to any room in the house. The design options available with this program are virtually endless.

Decorative glass available on Double Hung (top and/or bottom sash), Casement, Awning, Slider, Picture and Architectural Shape styles of windows.

Designs will vary depending on window size. A drawing, showing the pattern based on the exact window size ordered, will be provided for approval.

Custom quotes are available - please allow up to 3 business days to receive pricing.