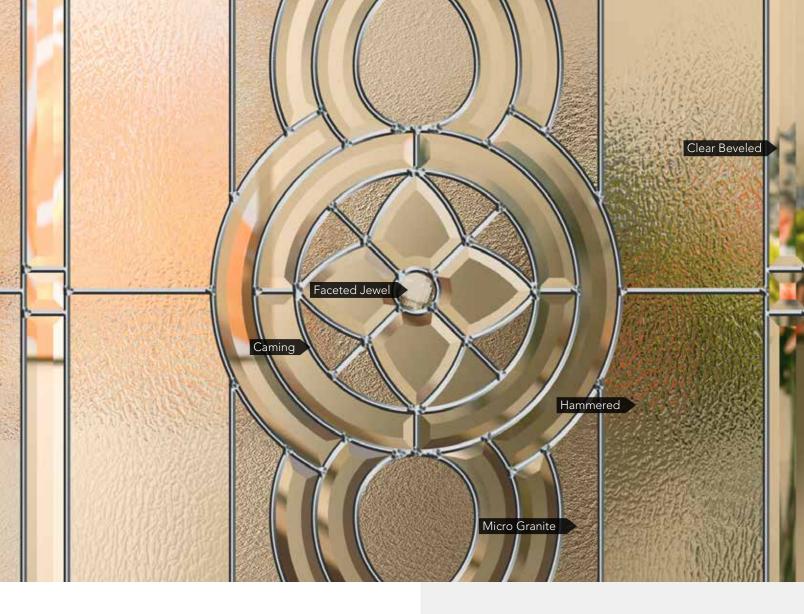

# **ESSENCE**

Essence features a bronze seedy glass combined with micro-granite that brings elegance to a whole new level.