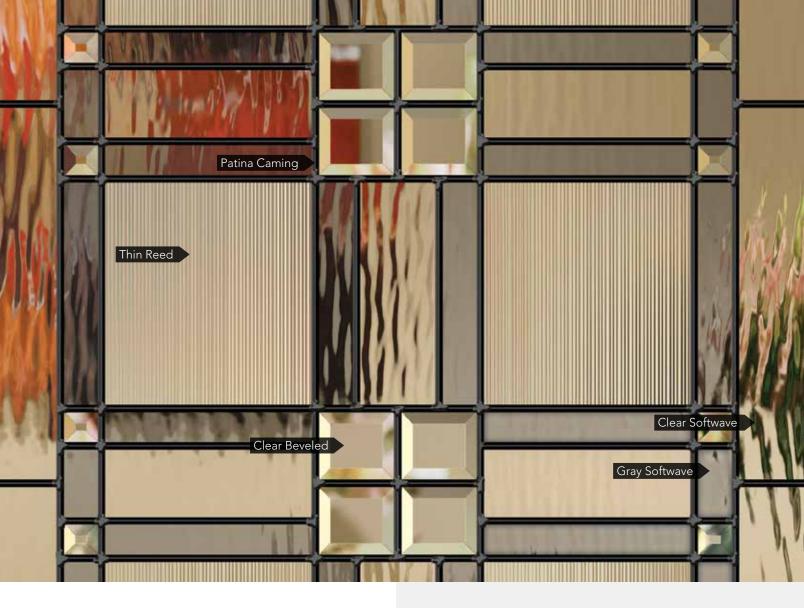

# MAKE A STATEMENT

Highly-skilled craftsmen assemble hand-beveled glass accented with a variety of unique glass options by precisely cutting, mitering and soldering each component into artistically designed patterns. Decorative glass purposefully seeks visual character through aesthetic imperfections, while maintaining structural stability. These "imperfections" mimic the handmade sheet glass of centuries past. They come in the form of textural waves and striations, random seeds (air bubbles) and a variety of other natural effects.

Decorative glass achieves its personality through these apparent flaws and no two sheets are ever identical. Each glass panel is hand-made and reflects minor differences from piece-to-piece. This is characteristic of any hand-made product and adds to the charm and beauty of the product.

Decorative glass is continually checked for flaws. The patterns can vary in size and particular shapes, but pose no danger of spontaneous breakage or structural instability. Patterns that are severely out of character with the glass are not accepted. Our goal is to provide the finest quality glass panels.