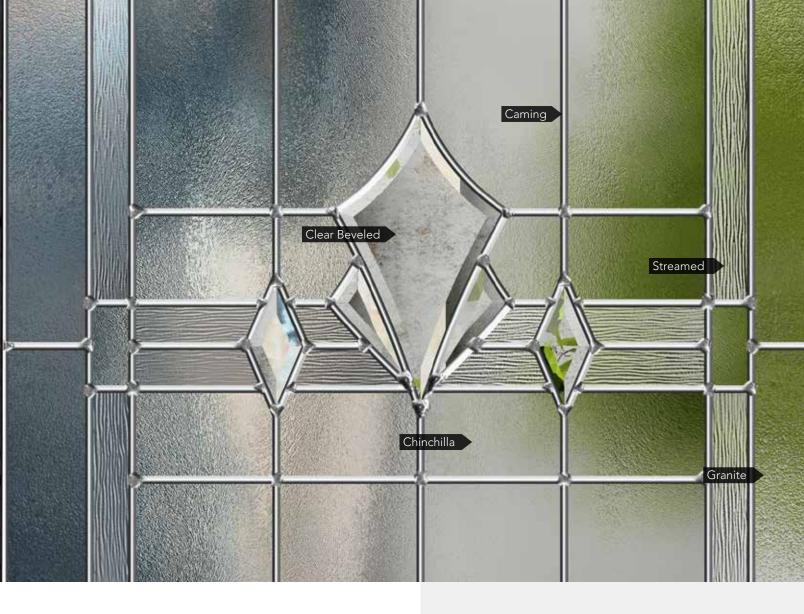

# TRANQUILITY

Tranquility features unique Chinchilla glass accented with beveled clusters and streamed glass.