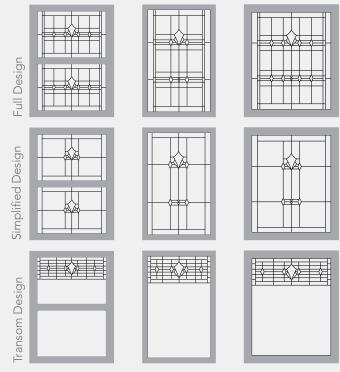

# ENHANCE YOUR VIEW

Want to make your home stand out? Select one of the beautiful decorative glass options to create a dramatic focal point. Each piece of glass is unique, customized to fit any window shape and style. The decorative glass showcased in this brochure can be ordered in full, simplified and transom pattern options. Add some elegance to your design by choosing a caming color to complement your home.