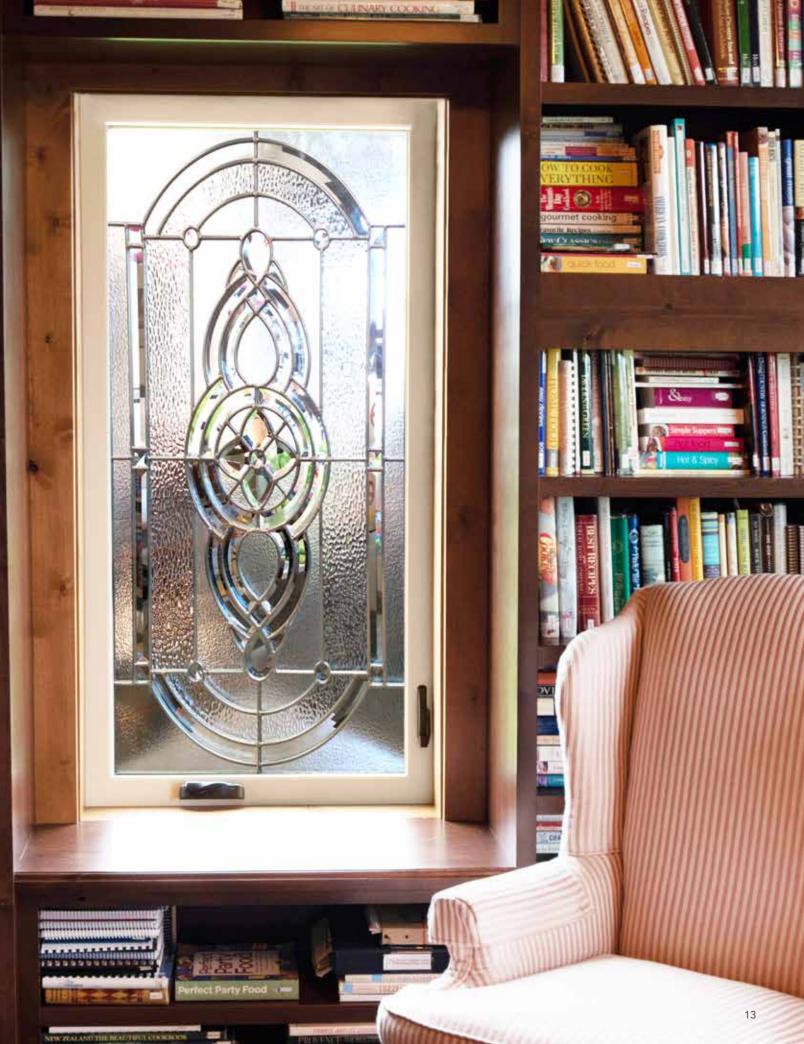

# ENHANCE YOUR VIEW

Want to make your home stand out? Select one of the beautiful decorative glass options to create a dramatic focal point. Each piece of glass is unique, customized to fit any window shape and style. The decorative glass showcased in this brochure can be ordered in full, simplified and transom pattern options. Add some elegance to your design by choosing a caming color to complement your home.

You can add windows with decorative glass to any room in the house. The design options available with this program are virtually endless.

Decorative glass available on Double Hung (top and/or bottom sash), Casement, Awning, Slider, Picture and Architectural Shape styles of windows.

Designs will vary depending on window size. A drawing, showing the pattern based on the exact window size ordered, will be provided for approval.

Custom quotes are available - please allow up to 3 business days to receive pricing.