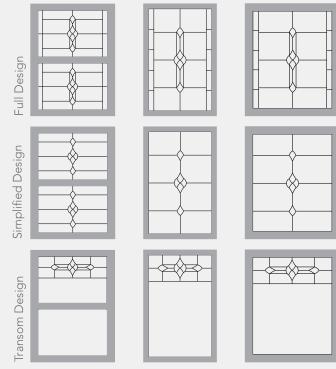

# ENHANCE YOUR VIEW

Want to make your home stand out? Select one of the beautiful decorative glass options to create a dramatic focal point. Each piece of glass is unique, customized to fit any window shape and style. The decorative glass showcased in this brochure can be ordered in full, simplified and transom pattern options. Add some elegance to your design by choosing a caming color to complement your home.

You can add windows with decorative glass to any room in the house. The design options available with this program are virtually endless.

Decorative glass available on Double Hung (top and/or bottom sash), Casement, Awning, Slider, Picture and Architectural Shape styles of windows.

Designs will vary depending on window size. A drawing, showing the pattern based on the exact window size ordered, will be provided for approval.

Custom quotes are available - please allow up to 3 business days to receive pricing.