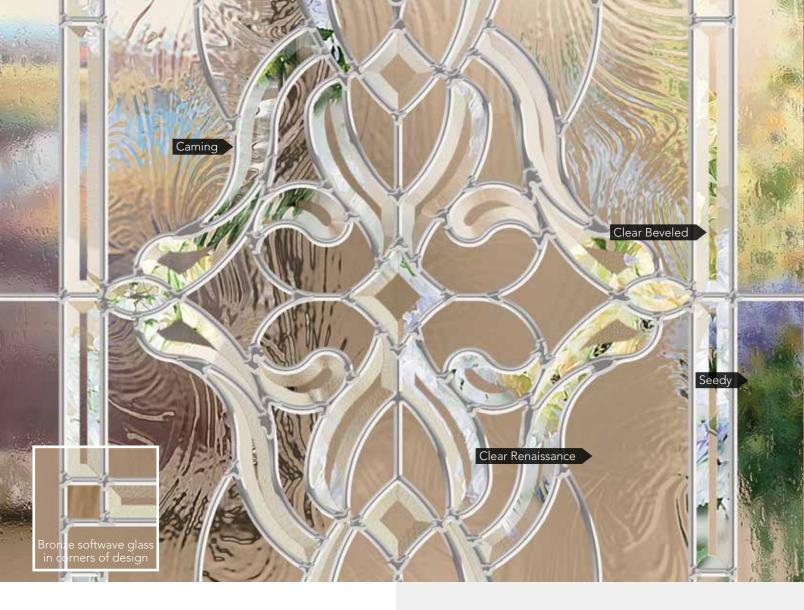

# SYMPHONY

Symphony features a bronze softwave and expresses timeless beauty and elegance at every curve. This design is sure to bring you a pleasing and melodious style.