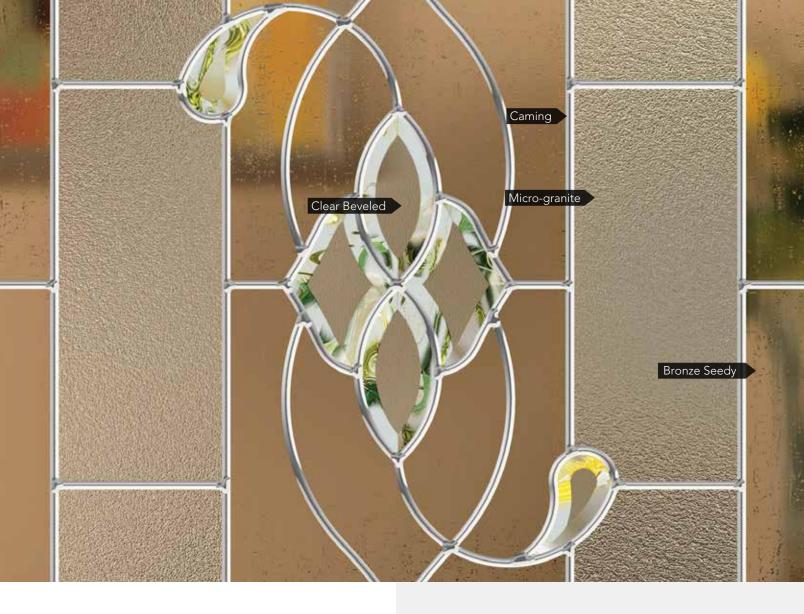

# **ESSENCE**

Essence features a bronze seedy glass combined with micro-granite that brings elegance to a whole new level.