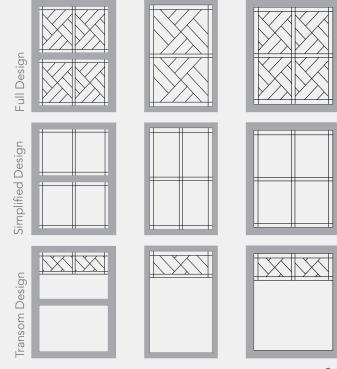

# ENHANCE YOUR VIEW

Want to make your home stand out? Select one of the beautiful decorative glass options to create a dramatic focal point. Each piece of glass is unique, customized to fit any window shape and style. The decorative glass showcased in this brochure can be ordered in full, simplified and transom pattern options. Add some elegance to your design by choosing a caming color to complement your home.