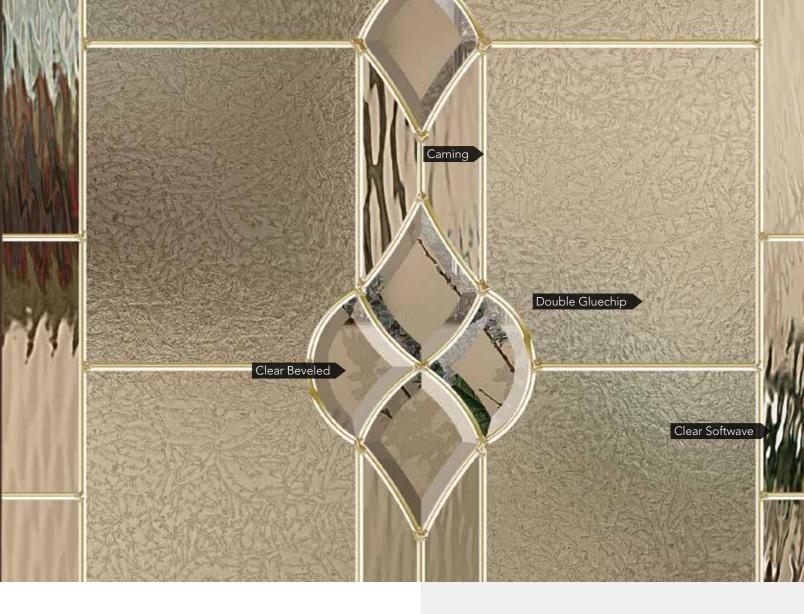

# MAKE A STATEMENT

Highly-skilled craftsmen assemble hand-beveled glass accented with a variety of unique glass options by precisely cutting, mitering and soldering each component into artistically designed patterns. Decorative glass purposefully seeks visual character through aesthetic imperfections, while maintaining structural stability. These "imperfections" mimic the handmade sheet glass of centuries past. They come in the form of textural waves and striations, random seeds (air bubbles) and a variety of other natural effects.

Decorative glass achieves its personality through these apparent flaws and no two sheets are ever identical. Each glass panel is hand-made and reflects minor differences from piece-to-piece. This is characteristic of any hand-made product and adds to the charm and beauty of the product.