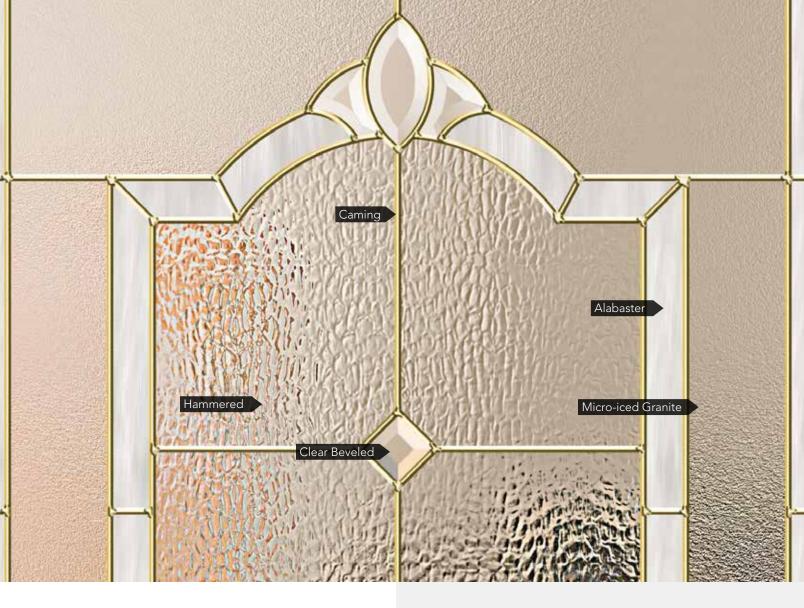

# MAKE A STATEMENT

Highly-skilled craftsmen assemble hand-beveled glass accented with a variety of unique glass options by precisely cutting, mitering and soldering each component into artistically designed patterns. Decorative glass purposefully seeks visual character through aesthetic imperfections, while maintaining structural stability. These "imperfections" mimic the handmade sheet glass of centuries past. They come in the form of textural waves and striations, random seeds (air bubbles) and a variety of other natural effects.

Decorative glass achieves its personality through these apparent flaws and no two sheets are ever identical. Each glass panel is hand-made and reflects minor differences from piece-to-piece. This is characteristic of any hand-made product and adds to the charm and beauty of the product.

Decorative glass is continually checked for flaws. The patterns can vary in size and particular shapes, but pose no danger of spontaneous breakage or structural instability. Patterns that are severely out of character with the glass are not accepted. Our goal is to provide the finest quality glass panels.