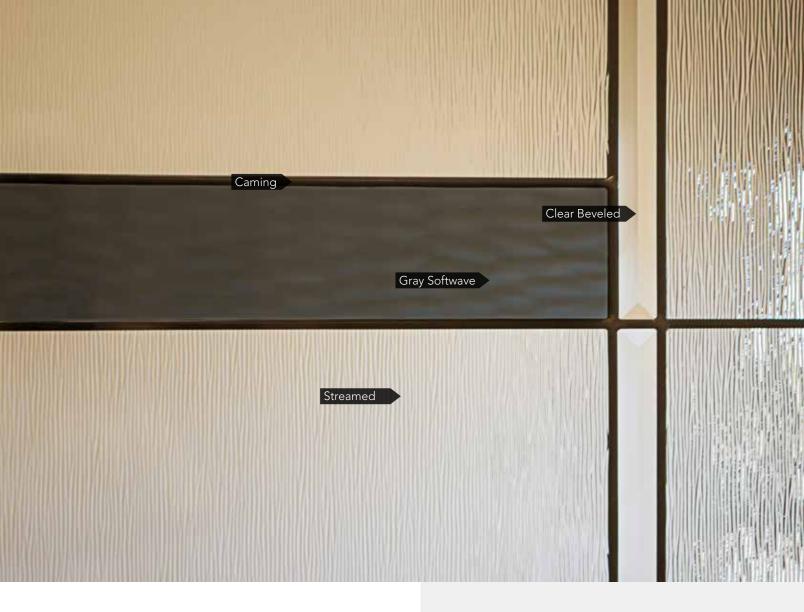

# MANHATTAN

Manhattan features streamed glass, clear bevels and gray softwave, combining simplicity and modern style. Accent it with either patina or zinc caming to customize the look.