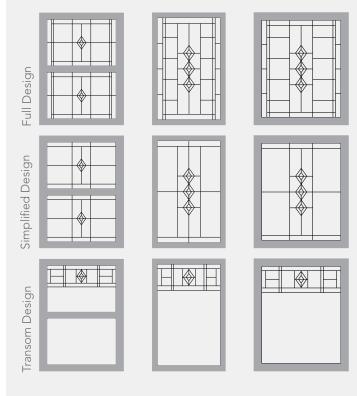

# ENHANCE YOUR VIEW

Want to make your home stand out? Select one of the beautiful decorative glass options to create a dramatic focal point. Each piece of glass is unique, customized to fit any window shape and style. The decorative glass showcased in this brochure can be ordered in full, simplified and transom pattern options. Add some elegance to your design by choosing a caming color to complement your home.