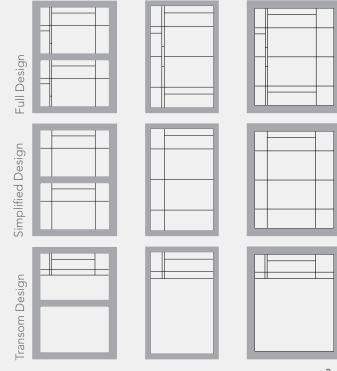

# ENHANCE YOUR VIEW

Want to make your home stand out? Select one of the beautiful decorative glass options to create a dramatic focal point. Each piece of glass is unique, customized to fit any window shape and style. The decorative glass showcased in this brochure can be ordered in full, simplified and transom pattern options. Add some elegance to your design by choosing a caming color to complement your home.

You can add windows with decorative glass to any room in the house. The design options available with this program are virtually endless.

Decorative glass available on Double Hung (top and/or bottom sash), Casement, Awning, Slider, Picture and Architectural Shape styles of windows.

Designs will vary depending on window size. A drawing, showing the pattern based on the exact window size ordered, will be provided for approval.

Custom quotes are available - please allow up to 3 business days to receive pricing.