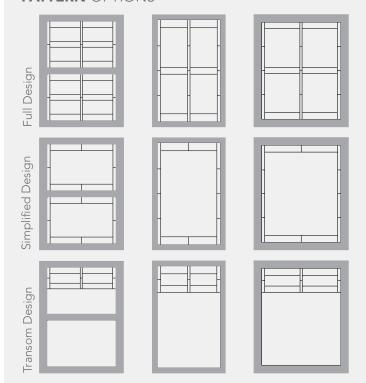

# ENHANCE YOUR VIEW

Want to make your home stand out? Select one of the beautiful decorative glass options to create a dramatic focal point. Each piece of glass is unique, customized to fit any window shape and style. The decorative glass showcased in this brochure can be ordered in full, simplified and transom pattern options. Add some elegance to your design by choosing a caming color to complement your home.

You can add windows with decorative glass to any room in the house. The design options available with this program are virtually endless.

Decorative glass available on Double Hung (top and/or bottom sash), Casement, Awning, Slider, Picture and Architectural Shape styles of windows.

Designs will vary depending on window size. A drawing, showing the pattern based on the exact window size ordered, will be provided for approval.

Custom quotes are available - please allow up to 3 business days to receive pricing.