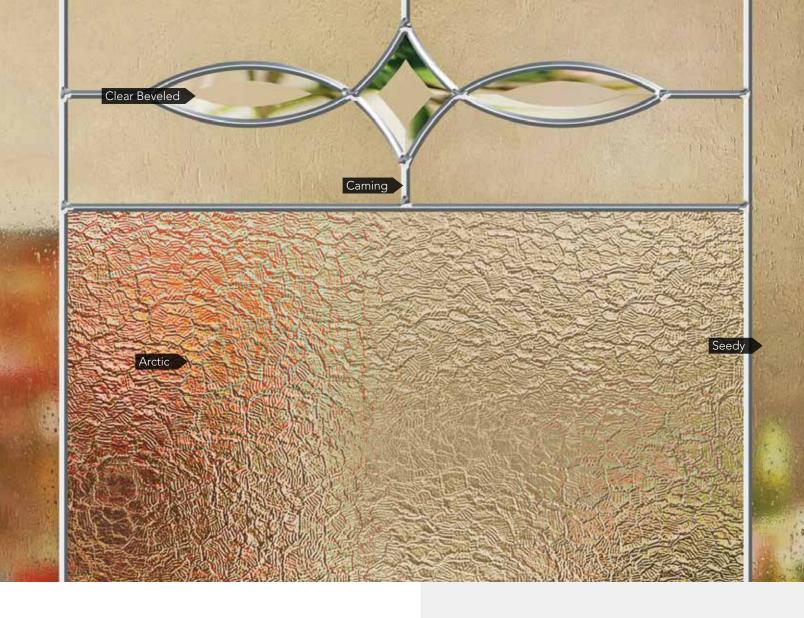

# CARLISLE

Carlisle features clear bevels, arctic and seedy glass giving an appealing look to any style of home.