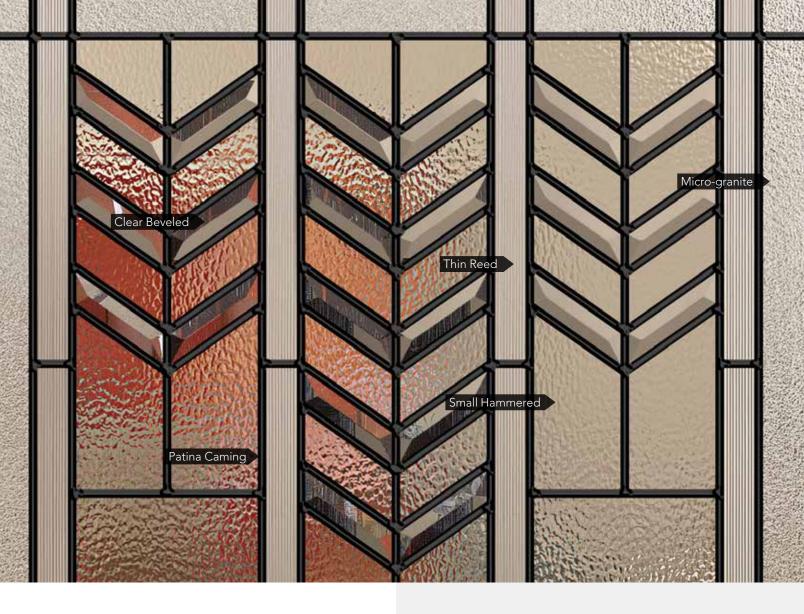

# **BERKLEY**

Berkley features micro-iced granite, clear bevels, and small hammered with a timeless herringbone pattern that complements modern, contemporary and Arts & Crafts architecture.