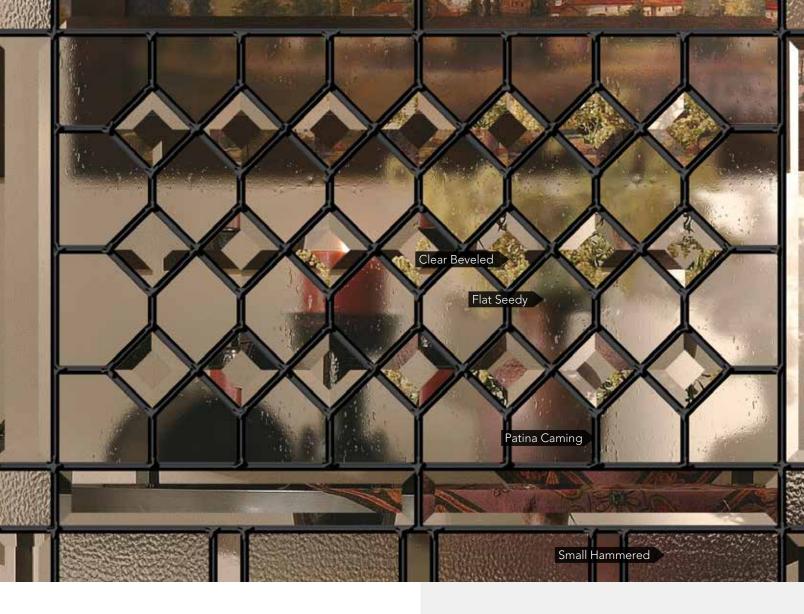

# CHEYENNE

Cheyenne features micro-granite, hammered and beveled glass that will add elegance to your windows, while providing a high level of privacy.

### **CAMING FINISH**

### **PRIVACY RATING**

less privacy more privacy