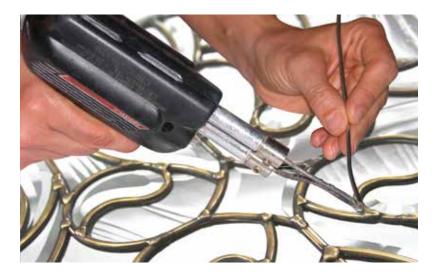

# MAKE A STATEMENT

Highly-skilled craftsmen assemble hand-beveled glass accented with a variety of unique glass options by precisely cutting, mitering and soldering each component into artistically designed patterns. Decorative glass purposefully seeks visual character through aesthetic imperfections, while maintaining structural stability. These "imperfections" mimic the handmade sheet glass of centuries past. They come in the form of textural waves and striations, random seeds (air bubbles) and a variety of other natural effects.

Decorative glass achieves its personality through these apparent flaws and no two sheets are ever identical. Each glass panel is hand-made and reflects minor differences from piece-to-piece. This is characteristic of any hand-made product and adds to the charm and beauty of the product.

Decorative glass is continually checked for flaws. The patterns can vary in size and particular shapes, but pose no danger of spontaneous breakage or structural instability. Patterns that are severely out of character with the glass are not accepted. Our goal is to provide the finest quality glass panels.