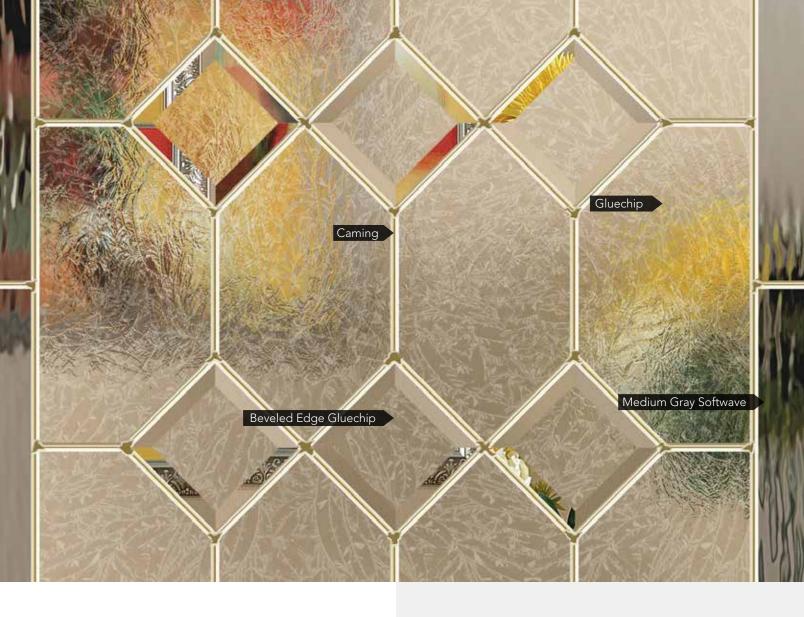

# CONSTANCE

Constance features gluechip, medium gray softwave and beveled edge glue chip resulting in a traditional design that gives your windows an elegant look.