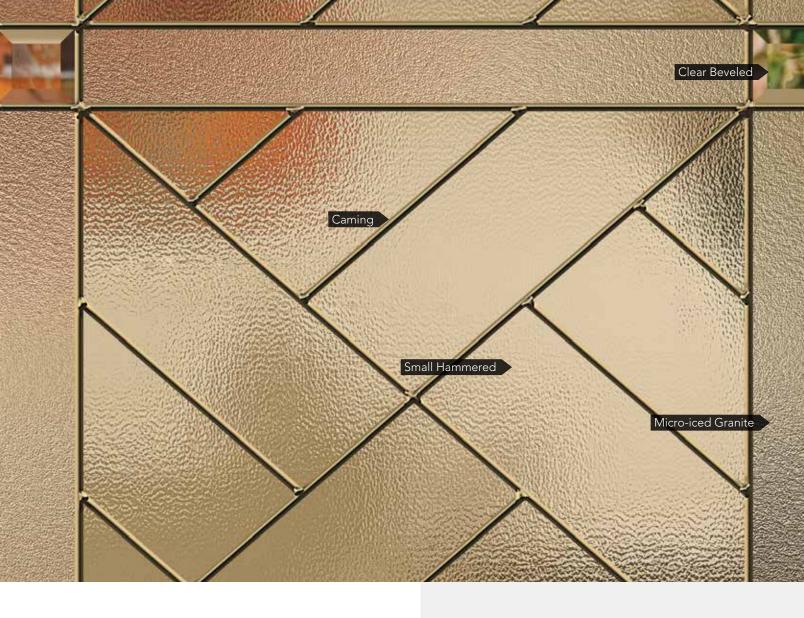

# **ESSENCE**

Essence features a bronze seedy glass combined with micro-granite that brings elegance to a whole new level.