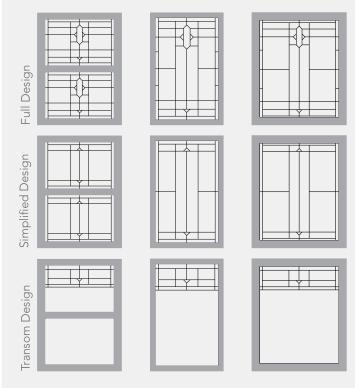

# ENHANCE YOUR VIEW

Want to make your home stand out? Select one of the beautiful decorative glass options to create a dramatic focal point. Each piece of glass is unique, customized to fit any window shape and style. The decorative glass showcased in this brochure can be ordered in full, simplified and transom pattern options. Add some elegance to your design by choosing a caming color to complement your home.

Designs will vary depending on window size. A drawing, showing the pattern based on the exact window size ordered, will be provided for approval.

Custom quotes are available - please allow up to 3 business days to receive pricing.