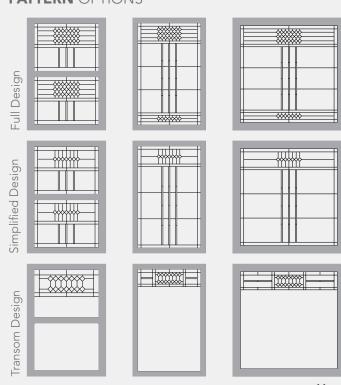

# ENHANCE YOUR VIEW

Want to make your home stand out? Select one of the beautiful decorative glass options to create a dramatic focal point. Each piece of glass is unique, customized to fit any window shape and style. The decorative glass showcased in this brochure can be ordered in full, simplified and transom pattern options. Add some elegance to your design by choosing a caming color to complement your home.