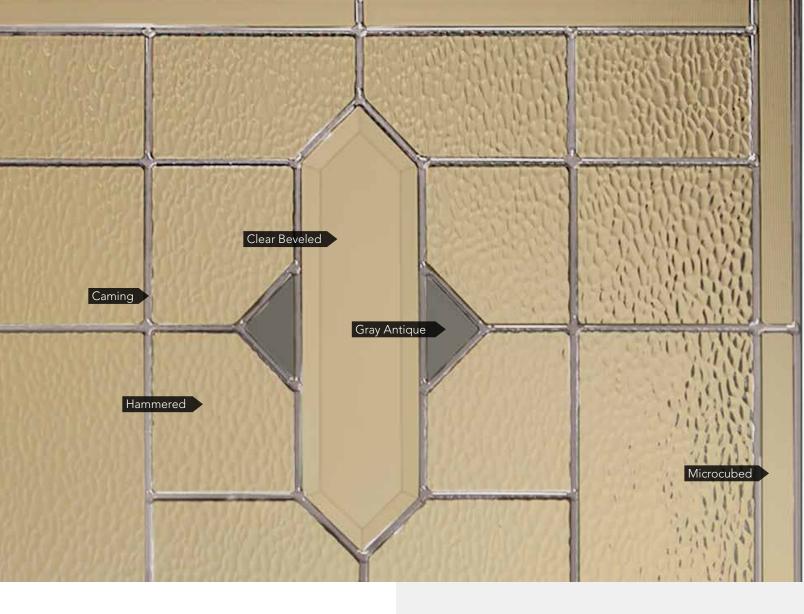

# MAKE A STATEMENT

Highly-skilled craftsmen assemble hand-beveled glass accented with a variety of unique glass options by precisely cutting, mitering and soldering each component into artistically designed patterns. Decorative glass purposefully seeks visual character through aesthetic imperfections, while maintaining structural stability. These "imperfections" mimic the handmade sheet glass of centuries past. They come in the form of textural waves and striations, random seeds (air bubbles) and a variety of other natural effects.

Decorative glass achieves its personality through these apparent flaws and no two sheets are ever identical. Each glass panel is hand-made and reflects minor differences from piece-to-piece. This is characteristic of any hand-made product and adds to the charm and beauty of the product.

Decorative glass is continually checked for flaws. The patterns can vary in size and particular shapes, but pose no danger of spontaneous breakage or structural instability. Patterns that are severely out of character with the glass are not accepted. Our goal is to provide the finest quality glass panels.