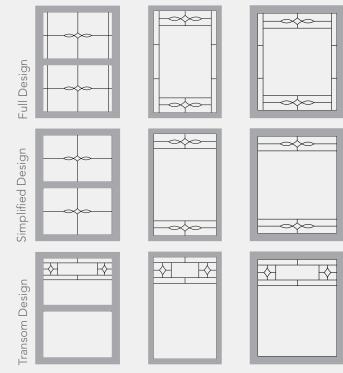

# ENHANCE YOUR VIEW

Want to make your home stand out? Select one of the beautiful decorative glass options to create a dramatic focal point. Each piece of glass is unique, customized to fit any window shape and style. The decorative glass showcased in this brochure can be ordered in full, simplified and transom pattern options. Add some elegance to your design by choosing a caming color to complement your home.