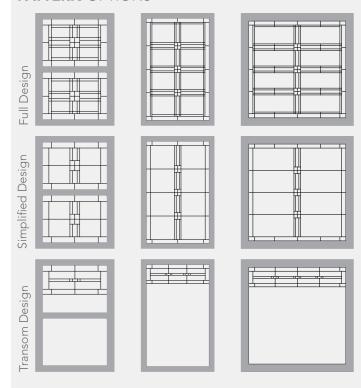

# ENHANCE YOUR VIEW

Want to make your home stand out? Select one of the beautiful decorative glass options to create a dramatic focal point. Each piece of glass is unique, customized to fit any window shape and style. The decorative glass showcased in this brochure can be ordered in full, simplified and transom pattern options. Add some elegance to your design by choosing a caming color to complement your home.