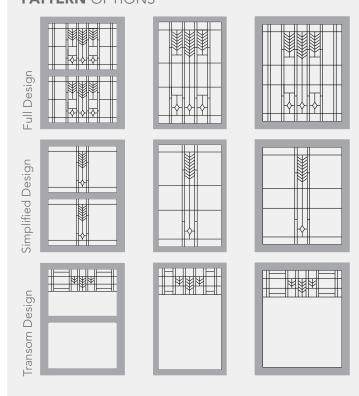

# ENHANCE YOUR VIEW

Want to make your home stand out? Select one of the beautiful decorative glass options to create a dramatic focal point. Each piece of glass is unique, customized to fit any window shape and style. The decorative glass showcased in this brochure can be ordered in full, simplified and transom pattern options. Add some elegance to your design by choosing a caming color to complement your home.