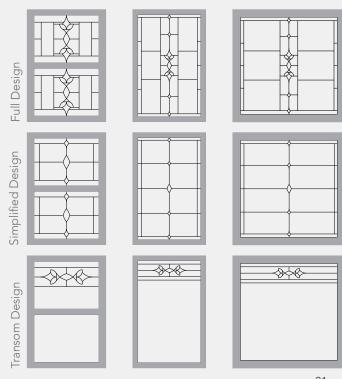

# ENHANCE YOUR VIEW

Want to make your home stand out? Select one of the beautiful decorative glass options to create a dramatic focal point. Each piece of glass is unique, customized to fit any window shape and style. The decorative glass showcased in this brochure can be ordered in full, simplified and transom pattern options. Add some elegance to your design by choosing a caming color to complement your home.

Designs will vary depending on window size. A drawing, showing the pattern based on the exact window size ordered, will be provided for approval.

Custom quotes are available - please allow up to 3 business days to receive pricing.