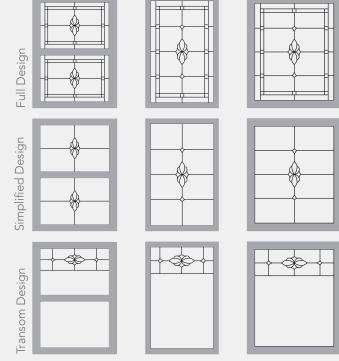

# ENHANCE YOUR VIEW

Want to make your home stand out? Select one of the beautiful decorative glass options to create a dramatic focal point. Each piece of glass is unique, customized to fit any window shape and style. The decorative glass showcased in this brochure can be ordered in full, simplified and transom pattern options. Add some elegance to your design by choosing a caming color to complement your home.

You can add windows with decorative glass to any room in the house. The design options available with this program are virtually endless.

Decorative glass available on Double Hung (top and/or bottom sash), Casement, Awning, Slider, Picture and Architectural Shape styles of windows.

Designs will vary depending on window size. A drawing, showing the pattern based on the exact window size ordered, will be provided for approval.

Custom quotes are available - please allow up to 3 business days to receive pricing.