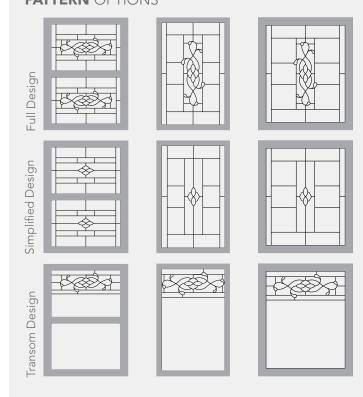

# ENHANCE YOUR VIEW

Want to make your home stand out? Select one of the beautiful decorative glass options to create a dramatic focal point. Each piece of glass is unique, customized to fit any window shape and style. The decorative glass showcased in this brochure can be ordered in full, simplified and transom pattern options. Add some elegance to your design by choosing a caming color to complement your home.

You can add windows with decorative glass to any room in the house. The design options available with this program are virtually endless.

Decorative glass available on Double Hung (top and/or bottom sash), Casement, Awning, Slider, Picture and Architectural Shape styles of windows.

Designs will vary depending on window size. A drawing, showing the pattern based on the exact window size ordered, will be provided for approval.

Custom quotes are available - please allow up to 3 business days to receive pricing.