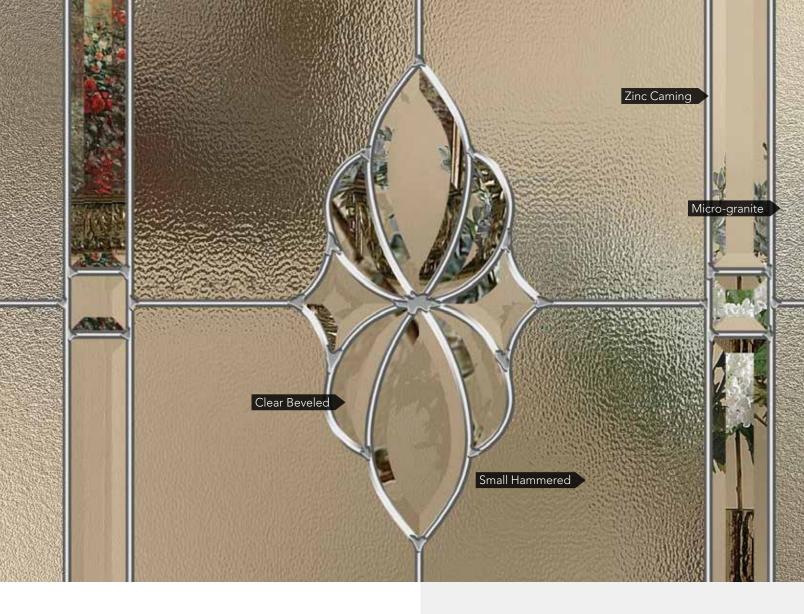

# **GEMSTONE**

Beautiful beveled glass with iced and micro-iced granite, accented with zinc caming, gives this classic design a contemporary edge.