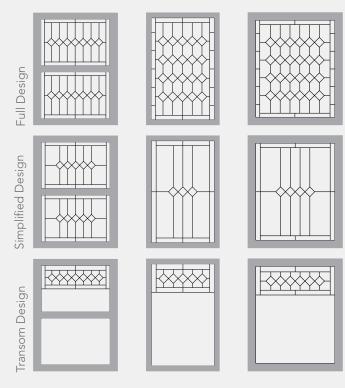

# CARRINGTON

Carrington features small hammered, flat seedy and clear bevels in an attractive vintage design to accent your home's windows.

### **CAMING FINISH**

Patina