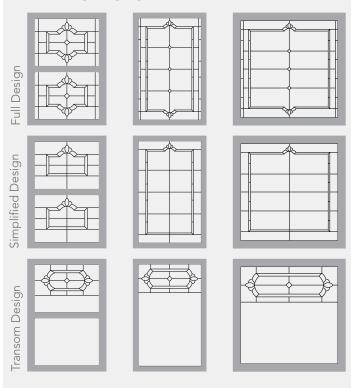

# ENHANCE YOUR VIEW

Want to make your home stand out? Select one of the beautiful decorative glass options to create a dramatic focal point. Each piece of glass is unique, customized to fit any window shape and style. The decorative glass showcased in this brochure can be ordered in full, simplified and transom pattern options. Add some elegance to your design by choosing a caming color to complement your home.

You can add windows with decorative glass to any room in the house. The design options available with this program are virtually endless.

Decorative glass available on Double Hung (top and/or bottom sash), Casement, Awning, Slider, Picture and Architectural Shape styles of windows.

Designs will vary depending on window size. A drawing, showing the pattern based on the exact window size ordered, will be provided for approval.

Custom quotes are available - please allow up to 3 business days to receive pricing.