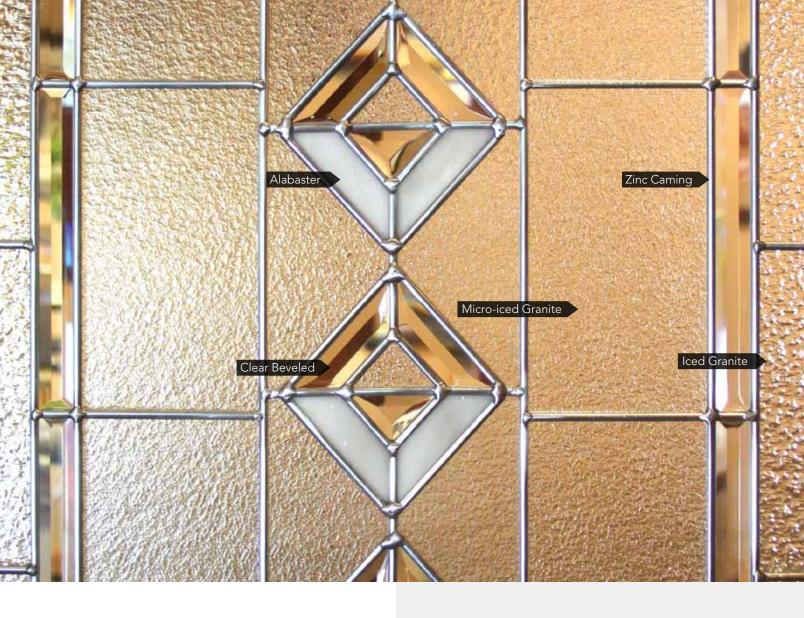

# **GEMSTONE**

Beautiful beveled glass with iced and micro-iced granite, accented with zinc caming, gives this classic design a contemporary edge.