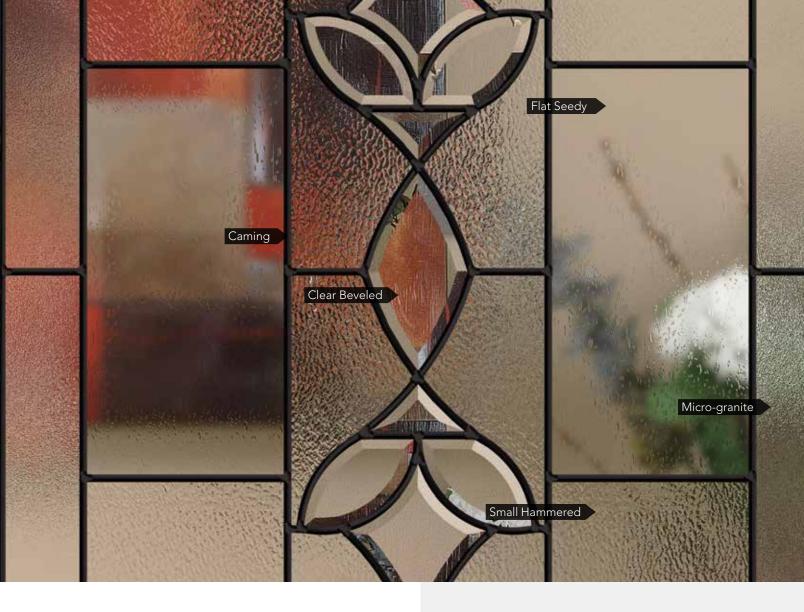

# **ESSENCE**

Essence features a bronze seedy glass combined with micro-granite that brings elegance to a whole new level.