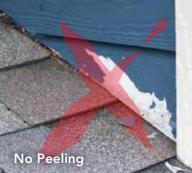

#### What does this mean?

X No staining

No caulking

X No sealing

No re-pointing of mortar