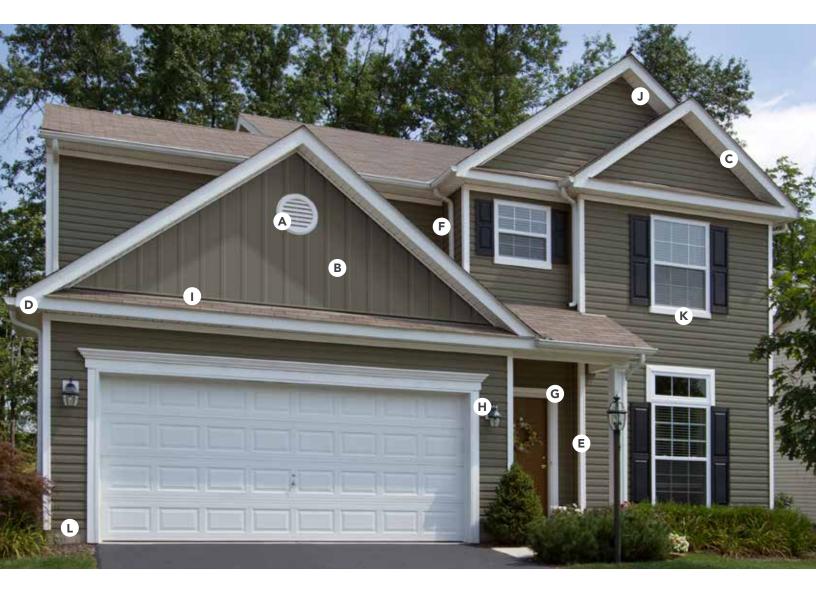

## COORDINATING ACCESSORIES

**D** - Trim Coil

**E** - Outside Corner Post

**B** - Board 'n Batten

**F** - Inside Corner Post

**G** - Window/ Door Surround

J - F-Channel

C - Vented Soffit

**H** - Light Block

C - Solid Soffit

I - J-Channel

 ${\bf K}$  - Undersill Finish Trim

L - Starter Strip

"To serve, by caring for details in ways others won't." It's not just our mission, but a way of letting our light shine every day at ProVia. We continually strive to put these words into action by providing unmatched quality and service. The heart-shaped weep hole symbolizes each employee's commitment to devoting the utmost care, pride and quality into each building product we manufacture...it's The Professional Way.