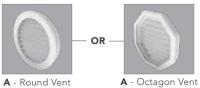

## COORDINATING ACCESSORIES

**D** - Trim Coil

**E** - Outside Corner Post

**B** - Board 'n Batten

**F** - Inside Corner Post

**G** - Window/ Door Surround

J - F-Channel

C - Vented Soffit