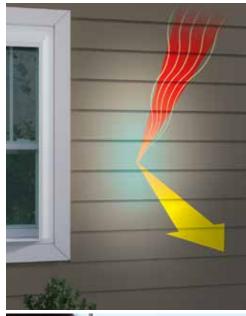

#### Weather Barrier Shield

- A precise formulation of heat resistant inorganic pigments ensuring exacting deep colors.
- Reflects heat away from exterior walls and deflects damaging infrared solar rays to reduce solar heat build-up and unsightly weathering.