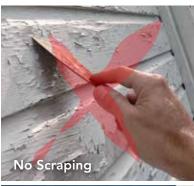

#### What does this mean?

X No staining

No caulking

X No sealing

No re-pointing of mortar