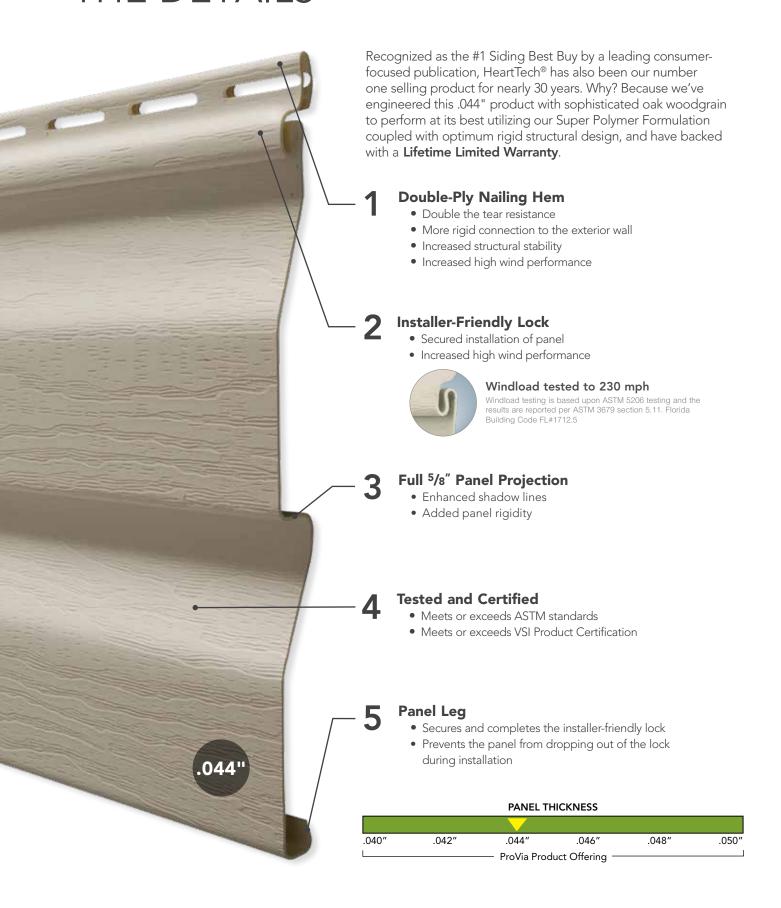

## HEARTTECH® SUPER POLYMER SIDING





## THE DIFFERENCE IS IN THE DETAILS



# WHAT'S INSIDE SUPER POLYMER?

ProVia's Super Polymer formulation is comprised of our Tri-Pigment Reflective Technology, Weather Barrier Shield, SPX-2000 UV Protection and Color Keeper Anti-Fade Protection. Inorganic materials, anti-weathering ingredients, butyl and acrylic modifiers are melded together to create a strong molecular chain for superior color retention and weather resistance.

What does this mean to you? This means peace of mind knowing your home is clad in the industry's best vinyl siding.



#### Tri-Pigment Reflective Technology

- A concentration of precisely formulated anti-weathering materials at the product surface.
- Helps ensure long-lasting color fidelity and maintenance freedom for your home's exterior.



#### Weather Barrier Shield

- A precise formulation of