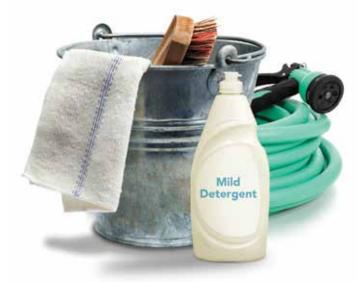

ion. ProVia's Super Polymer formulation is a PVC (vinyl) based product which does not ignite quickly and is inherently flame retardant.

Most home structure fires originate in the interior of the home. Only 4% of house fires start on the outside of the structure and fewer than 2% of house fires originate with the exterior wall surface.

-National Fire Protection Association, Home Structures Fires, April 2013

#### LOW MAINTENANCE?

Homeowners want their home's siding to look great for as long as possible. That's why ProVia has not only engineered its Super Polymer Siding products to perform, but to be low-maintenance.

#### Easily cleaned with

- ✓ Mild detergent
- **✓** Brush
- ✓ Garden Hose

#### What does this mean?



X No staining

No caulking

X No sealing

No re-pointing of mortar









#### Save money by reducing maintenance costs.

Visit provia.com/siding for more information on how to clean vinyl siding.

#### Did you know?

Since ProVia's vinyl siding does not require painting, staining, or caulking, no harmful solvents are released into the environment to maintain it. As a result, ProVia's vinyl siding can earn points in leading green building certification programs.

#### **QUALITY SECOND-TO-NONE**





ProVia's vinyl siding products are meticulously engineered to meet or exceed ASTM standards set forth by the Vinyl Siding Institue (VSI). As a result, contractors, installers and homeowners benefit from product durability, longevity and performance for a lifetime.

#### **PEACE OF MIND**

#### LIFETIME

LIMITED WARRANTY

Unlike fiber cement, wood or stucco, P