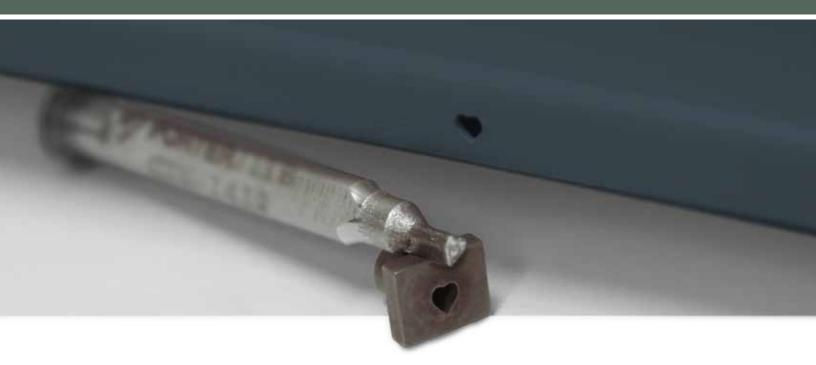

**H** - Light Block

C - Solid Soffit

I - J-Channel

 ${\bf K}$  - Undersill Finish Trim

L - Starter Strip

"To serve, by caring for details in ways others won't." It's not just our mission, but a way of letting our light shine every day at ProVia. We continually strive to put these words into action by providing unmatched quality and service. The heart-shaped weep hole symbolizes each employee's commitment to devoting the utmost care, pride and quality into each building product we manufacture...it's The Professional Way.