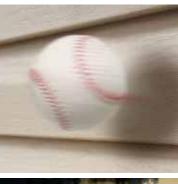

#### **IMPACT RESISTANCE?**

Vinyl Siding impact resistance is the ability of the vinyl materials to withstand a high force or shock applied to it over a short period of time. A high force over a short time has a greater effect than a weaker force over a longer period of time. The impact is also proportionate to the relative velocity of the colliding materials.

### How does ProVia's Super Polymer Formulation provide industry-leading Impact Resistance?

Our Super Polymer formulation is engineered with high-grade impact modifiers that act as shock absorbers. These impact modifiers add strength, toughness and durability and provide our siding with the highest impact resistance for the life of the products.

Based on historical warranty analysis, ProVia's siding products had little to no hail damage warranty claims.

#### **Third Party Accreditation and Testing**

ProVia's Super Polymer vinyl siding is ASTM 4226 certified and tested for impact resistance that exceeds 60 lb/ft.