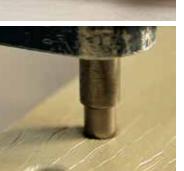

#### **IMPACT RESISTANCE?**

Vinyl Siding impact resistance is the ability of the vinyl materials to withstand a high force or shock applied to it over a short period of time. A high force over a short time has a greater effect than a weaker force over a longer period of time. The impact is also proportionate to the relative velocity of the colliding materials.

### How does ProVia's Super Polymer Formulation provide industry-leading Impact Resistance?

Our Super Polymer formulation is engineered with high-grade impact modifiers that act as shock absorbers. These impact modifiers add strength, toughness and durability and provide our siding with the highest impact resistance for the life of the products.

Based on historical warranty analysis, ProVia's siding products had little to no hail damage warranty claims.

#### **Third Party Accreditation and Testing**

ProVia's Super Polymer vinyl siding is ASTM 4226 certified and tested for impact resistance that exceeds 60 lb/ft.