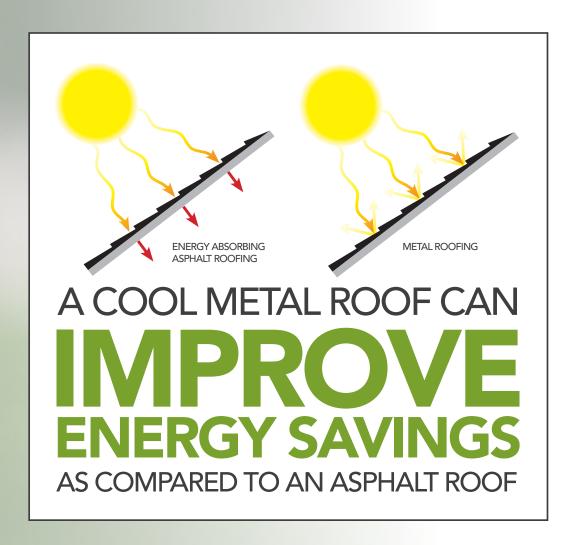

## LASTING SOLAR DEFENSE

#### **IMPROVING YOUR HOME ENERGY SAVINGS**

A cool metal roof is determined by the application of a specially-formulated reflective coating, which can reduce energy consumption and contribute to air conditioning cost savings, improving indoor comfort during warmer months.

ProVia's GalvaTec<sup>™</sup> system provides a highly reflective and highly emissive factory-coated finish, which is optimal for reducing energy consumption and re-emitting absorbed solar radiation.