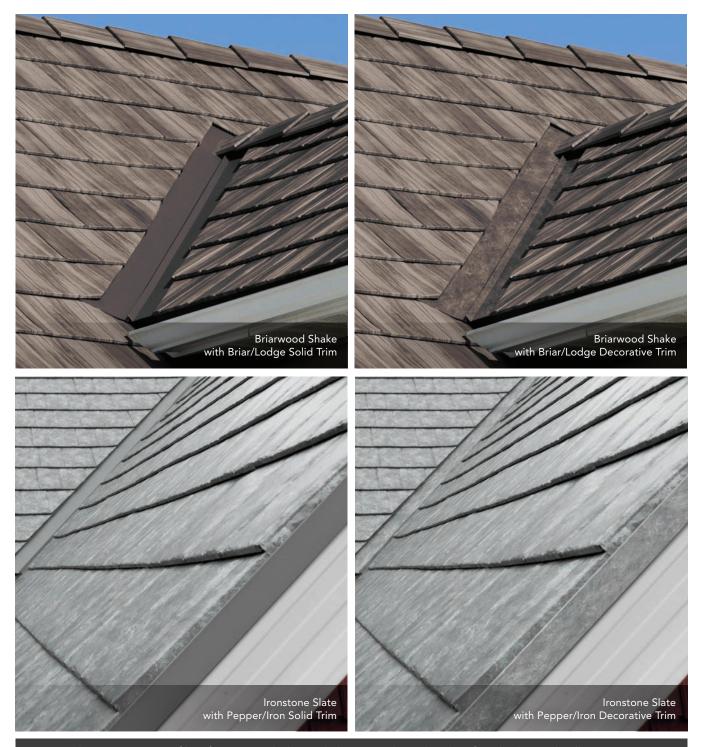

#### TRIM ACCENTS

#### **COLORS**

Architectural design and personal style are key factors that influence the ultimate curb appeal of your metal roof. Choose from coordinating solid or decorative trim colors to achieve the desired level of contrast and a resulting finish that fits your style.

The attractive profile of ProVia's shake and slate, combined with refined rake and valley trims, provide a final edge-to-edge finish for a distinctly pristine appearance.