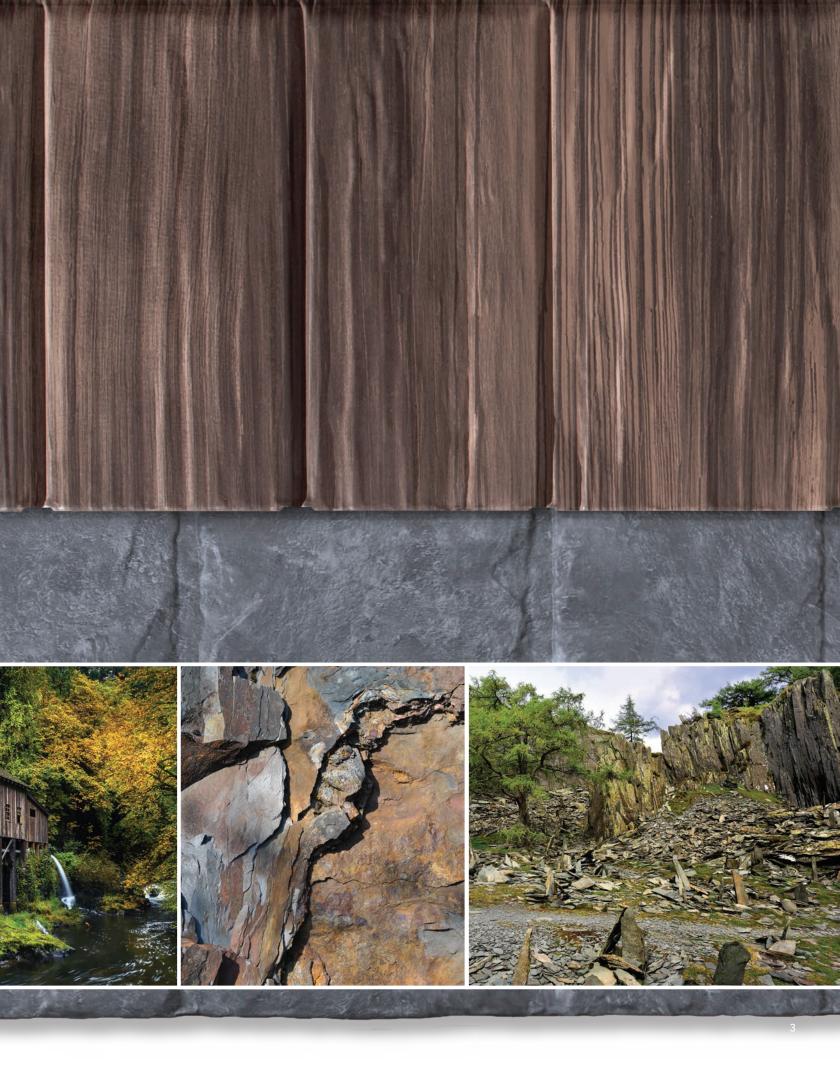

## A CLASSIC REFRESH

## WE DESIGNED OUR METAL ROOFING COLLECTION SO YOU CAN MAKE IT YOURS

Two classic yet distinctive styles to complement your home's architecture - **SHAKE AND SLATE.** 

#### A TWIST ON TRADITION

Preserving the unique characteristics of traditional roofing materials, every intricate detail of ProVia's roofing designs were hand-selected and cast from time-honored elements into one-of-a-kind profiles, resulting in nature-inspired finishes with authentic appeal.

## TEXTURE YOU CAN SEE AND FEEL

#### WE'VE GIVEN OUR ATTENTION TO EVERY DETAIL

Tens of thousands of surface impressions and an extensive range of variegated texture make up the unrivaled characteristics of each Shake and Slate panel.

A state-of-the-art steel-embossing process defines panel texture you can actually feel – adding strength to it's form, while realistic hues accentuate the authentic look of hand-split wood shake or quarried slate.