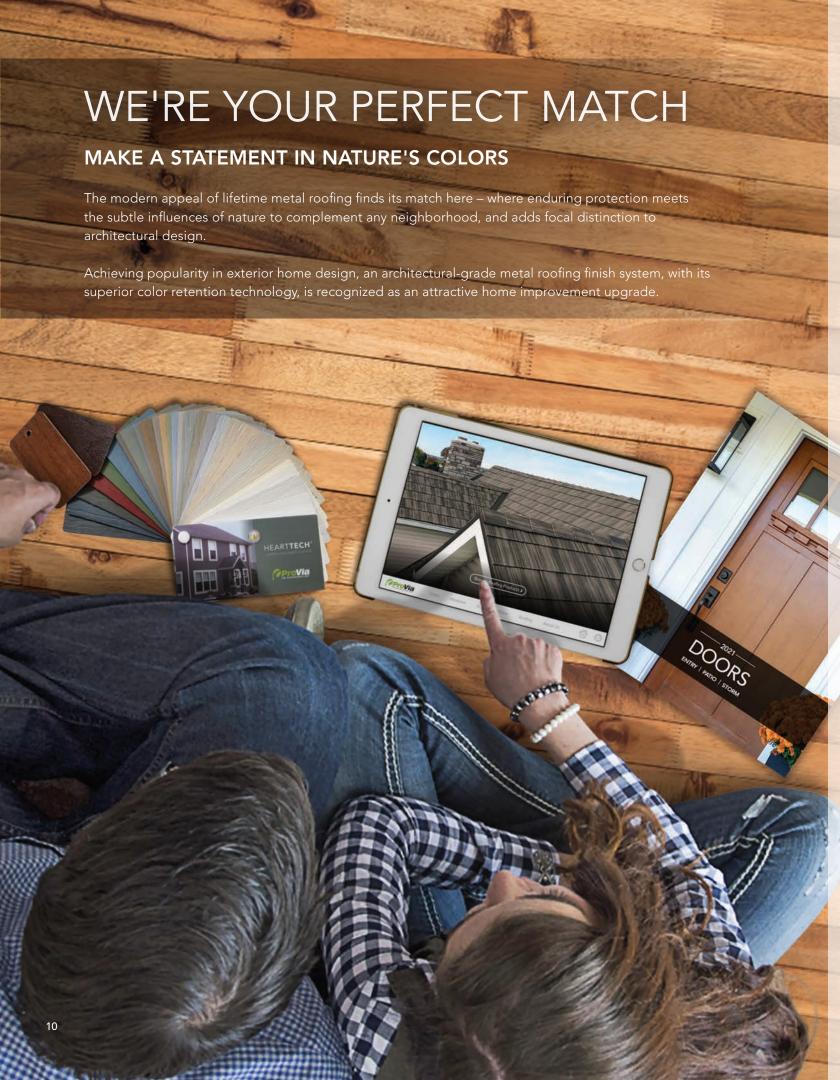

## CREATE YOUR DREAM HOME

#### WITH PROVIA'S EXTERIOR HOME DESIGN TOOLS

Find inspiration for the exterior of your home.

Download ProVia's free app for iPad or try the online Visualizer at **provia.com/visualizer**.

#### PROVIA VISUALIZER

Use ProVia's Visualizer to change the colors and styles of your home's doors, windows, siding, stone and roofing.

Let your imagination run free with this exterior home design tool. Select from a library of existing home styles, choosing one to match yours, or upload a photo of your own home.

In a few easy steps, update your siding color, add manufactured stone or metal roofing, give the windows a fresh look or personalize a new entry door.

Not sure where to start? Apply one of our pre-selected Designer Collections, then further customize the selections to reflect your own personal style.