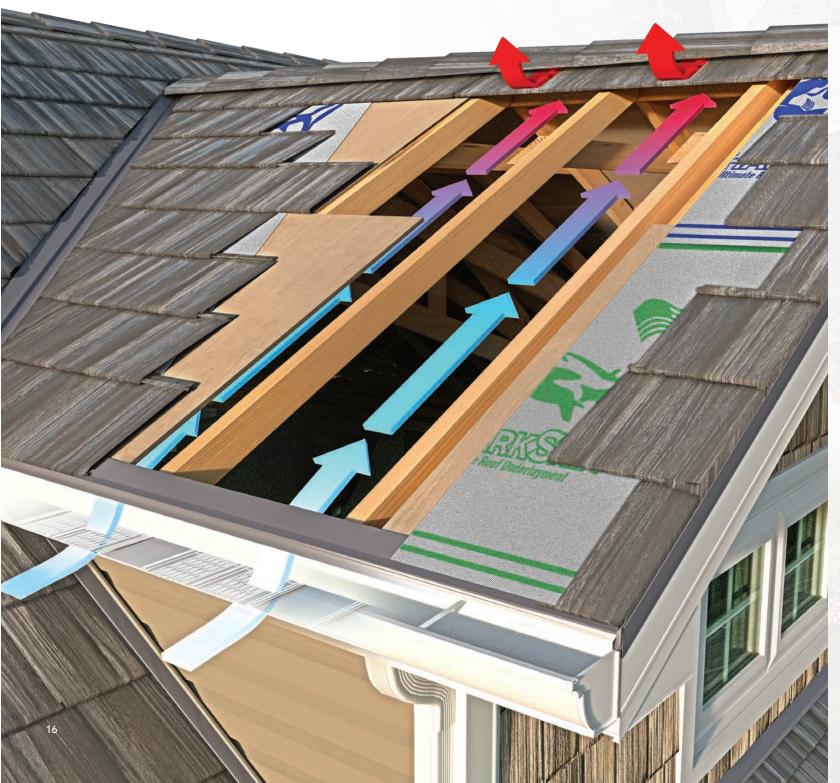

## 3 WAYS PROPER ATTIC VENTILATION PROMOTES ALL-SEASON HEALTH AND COMFORT

#### **ALLEVIATES HEAT BUILDUP**

- Prevents indoor temperature extremes
- Aids in maintaining low energy costs
- Diminishes roof deterioration

#### HELPS PREVENT MOISTURE ACCUMULATION

- Reduces condensation
- Minimizes risk of mold, mildew and fungus growth
- Lessens risk of wood rot

#### REDUCES THE EFFECTS OF ICE DAMMING

- Ice Dams can occur when warm air from the living space reaches the attic and becomes trapped. This can allow the snow to melt on the roof deck and travel to the eaves, where it can freeze and backup forcing its way under the shingle, causing a dam-like effect.
- Proper roof ventilation ideally keeps the attic at the same outside temperature, helping to prevent any snow from melting due to the interior temperature of the home.