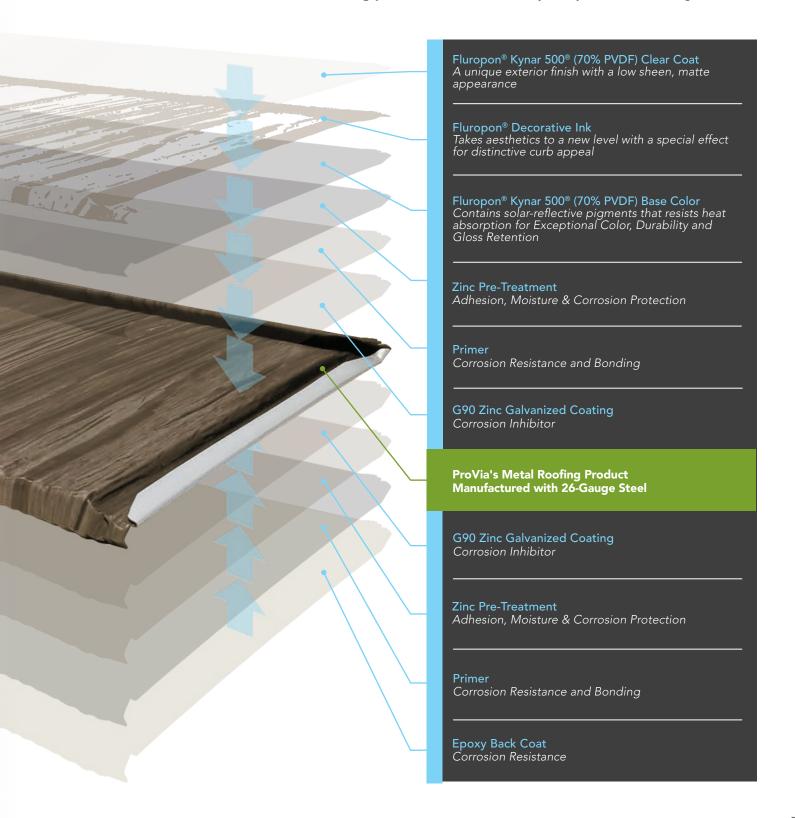

# 10% MORE GALVANIZED STEEL

Industry Average 28-Gauge / 30-Gauge 10% THICKER

ProVia® 26-Gauge

YET, **UP TO 3X LIGHTER** THAN ASPHALT SHINGLES

FACTORY Galvalec TM APPLIED

This premium architectural coating is field- and time-proven to meet or exceed the most rigorous ASTM performance standards – including UV protection against chalking and weathering, offering long-lasting beauty and durability for as long as you own your home.

## MORE PROTECTION

#### **FACTORY-APPLIED TO 26-GAUGE GALVANIZED STEEL**

ProVia's exclusive GalvaTec<sup>™</sup> finish system raises the benchmark for true-to-life aesthetics and the enduring performance demanded by today's most discerning consumer.