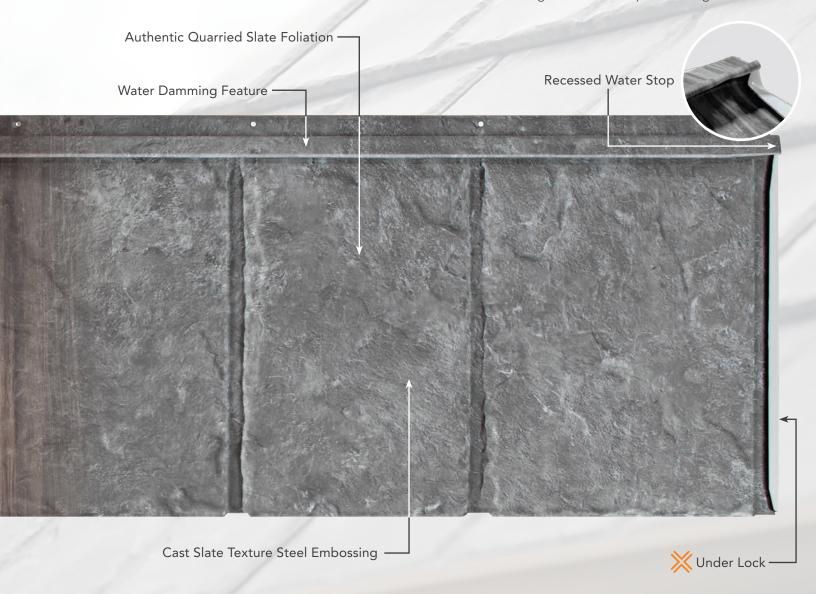

## PRODUCT FEATURES

An exclusive, 4-way multi-point locking system provides the essential blueprint that gives ProVia's metal roofing system its long-standing performance, standing up to even the most extreme environmental conditions.

### 4-WAY MULTI-POINT LOCKING SYSTEM

This form-fit, panelized system is design-engineered to provide:

- Edge-to-edge secure panel placement and field anchoring
- Defense against wind-uplift at speeds up to 230mph\*
- An ultimate barrier system for shedding the forces of sheeting rain
- Reverse-side WaveLock<sup>™</sup> design for increased panel strength

#### WE'VE GIVEN OUR ATTENTION TO EVERY DETAIL

Tens of thousands of surface impressions and an extensive range of variegated texture make up the unrivaled characteristics of each Shake and Slate panel.

A state-of-the-art steel-embossing process defines panel texture you can actually feel – adding strength to it's form, while realistic hues accentuate the authentic look of hand-split wood shake or quarried slate.