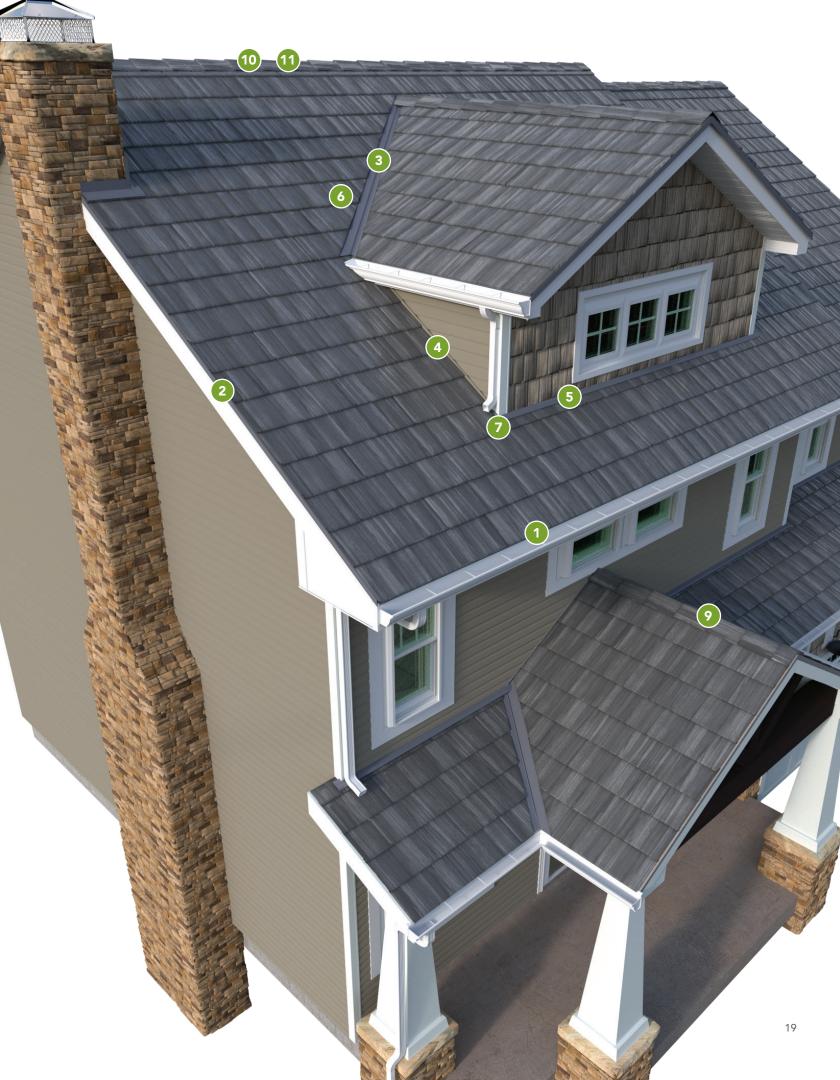

## THE ROOF SYSTEM

#### A TOTAL-DEFENSE SOLUTION

## PROTECTING UP TO 60% OF YOUR HOME'S EXTERIOR SURFACE, THE CRUCIAL ROLE OF THE ROOF TO PROTECT, CANNOT BE UNDERVALUED

That's why **ProVia's Installer Certification Program (ICP)** is at the forefront of every warranted system. The Certified Installer distinction is added assurance that your contractor has acquired hands-on skill training of ProVia-specific tools and application techniques, and is knowledgeable on the value each component contributes to the total system's long life and performance.

Ice & Water Shield Self-adhering underlayment used to prevent damage to the roof substrate caused by ice dams

**Underlayment** Water-resistant vapor barrier giving an extra layer of protection for the roof deck from

condensation and severe weather

Roof Panel Steel panels created for high resistance to the elements while achieving optimum aesthetics

Ridge Vent Allows warm, humid air to escape the attic, increasing energy efficiency and prolonging the

life of the roof

Ridge Cap Installed over the ridge vent system, an aesthetically-pleasing finish to the metal roof