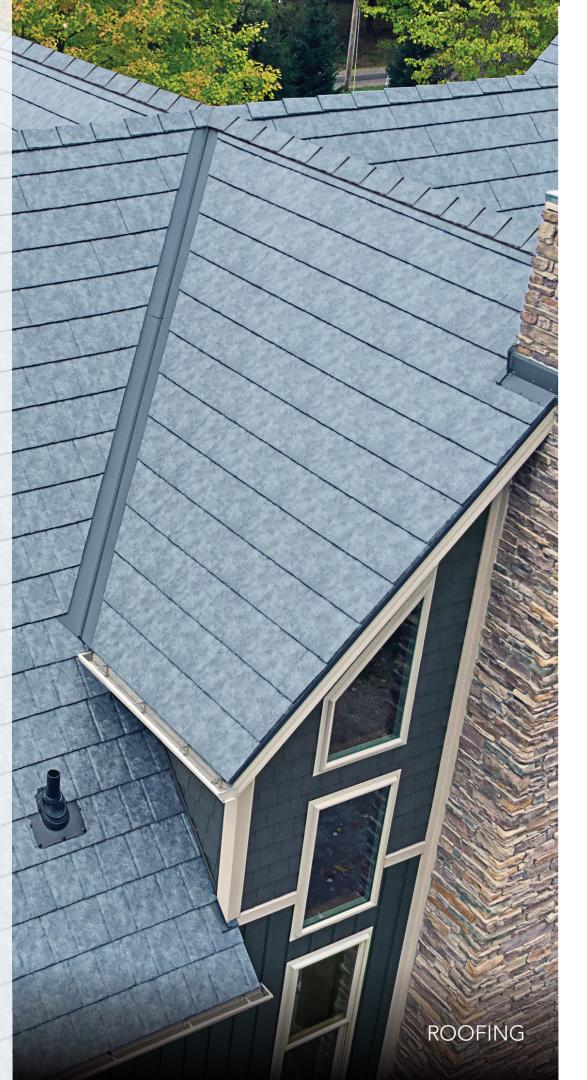

## A CLASSIC REFRESH

## WE DESIGNED OUR METAL ROOFING COLLECTION SO YOU CAN MAKE IT YOURS

Two classic yet distinctive styles to complement your home's architecture - **SHAKE AND SLATE.** 

#### A TWIST ON TRADITION

Preserving the unique characteristics of traditional roofing materials, every intricate detail of ProVia's roofing designs were hand-selected and cast from time-honored elements into one-of-a-kind profiles, resulting in nature-inspired finishes with authentic appeal.

#### WE'VE GIVEN OUR ATTENTION TO EVERY DETAIL

Tens of thousands of surface impressions and an extensive range of variegated texture make up the unrivaled characteristics of each Shake and Slate panel.

A state-of-the-art steel-embossing process defines panel texture you can actually feel – adding strength to it's form, while realistic hues accentuate the authentic look of hand-split wood shake or quarried slate.