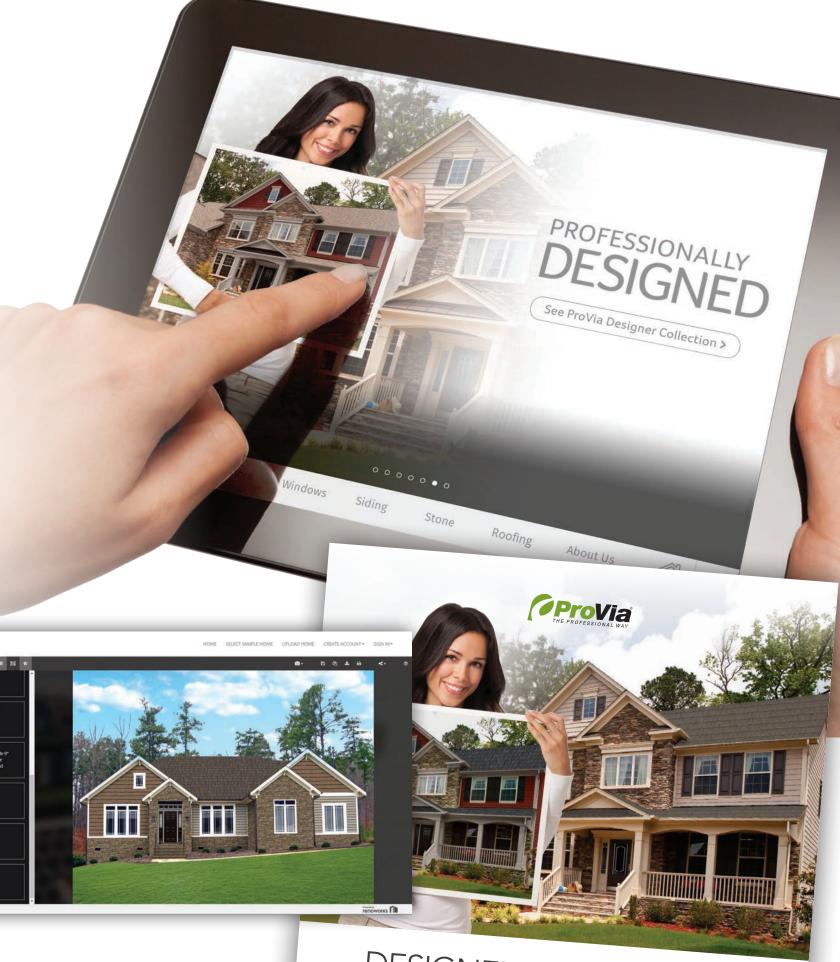

## CREATE YOUR DREAM HOME

#### WITH PROVIA'S EXTERIOR HOME DESIGN TOOLS

Find inspiration for the exterior of your home.

Download ProVia's free app for iPad or try the online Visualizer at **provia.com/visualizer**.

#### PROVIA VISUALIZER

Use ProVia's Visualizer to change the colors and styles of your home's doors, windows, siding, stone and roofing.

Let your imagination run free with this exterior home design tool. Select from a library of existing home styles, choosing one to match yours, or upload a photo of your own home.

In a few easy steps, update your siding color, add manufactured stone or metal roofing, give the windows a fresh look or personalize a new entry door.

Not sure where to start? Apply one of our pre-selected Designer Collections, then further customize the selections to reflect your own personal style.