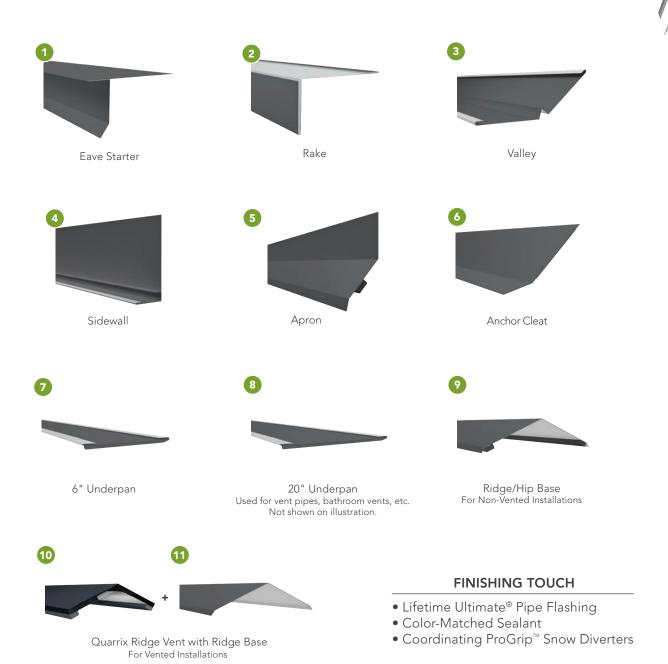

## FINISHING TRIMS & FLASHINGS

## OFTEN OVERLOOKED, THESE SYSTEM COMPONENTS PROVIDE THE ANCHOR TO PERFORMANCE AND REFINEMENT

It's true, that often what you can't see is what's most important. The essential role of unexposed roof flashing is to protect against water infiltration and consequential damage. In simultaneous defense, roof trim components are precisely formed to anchor the overall system together and prevent uplift.

Components, especially exposed rake and valley trims, provide the final edge-to-edge fit-and-finish for a refined appearance.