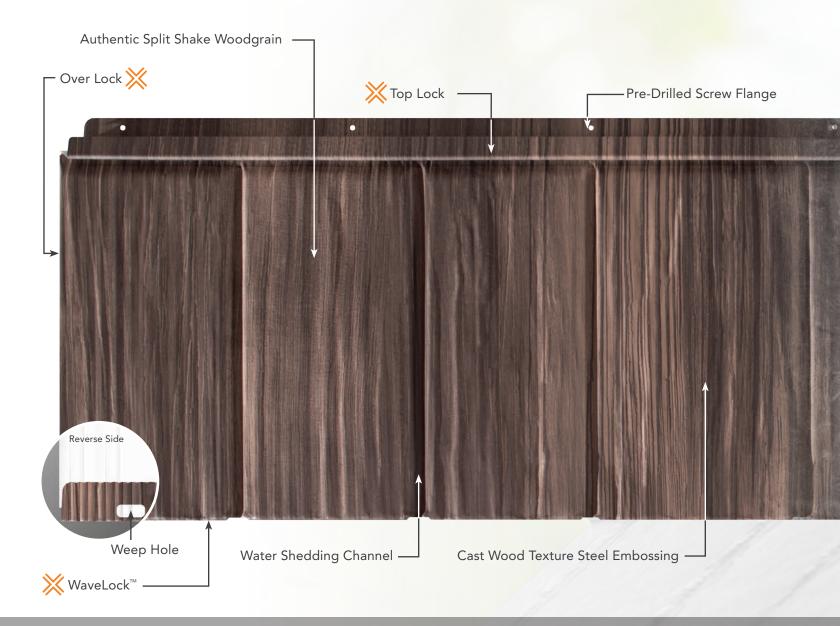

## PRODUCT FEATURES

An exclusive, 4-way multi-point locking system provides the essential blueprint that gives ProVia's metal roofing system its long-standing performance, standing up to even the most extreme environmental conditions.

### 4-WAY MULTI-POINT LOCKING SYSTEM

This form-fit, panelized system is design-engineered to provide:

- Edge-to-edge secure panel placement and field anchoring
- Defense against wind-uplift at speeds up to 230mph\*
- An ultimate barrier system for shedding the forces of sheeting rain
- Reverse-side WaveLock<sup>™</sup> design for increased panel strength

#### WE'VE GIVEN OUR ATTENTION TO EVERY DETAIL

Tens of thousands of surface impressions and an extensive range of variegated texture make up the unrivaled characteristics of each Shake and Slate panel.

A state-of-the-art steel-embossing process defines panel texture you can actually feel – adding strength to it's form, while realistic hues accentuate the authentic look of hand-split wood shake or quarried slate.