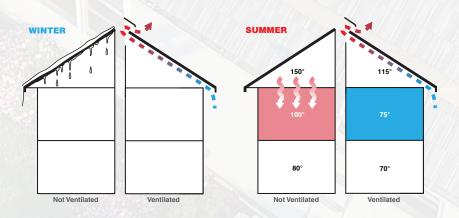

## 3 WAYS PROPER ATTIC VENTILATION PROMOTES ALL-SEASON HEALTH AND COMFORT

#### **ALLEVIATES HEAT BUILDUP**

- Prevents indoor temperature extremes
- Aids in maintaining low energy costs
- Diminishes roof deterioration

#### HELPS PREVENT MOISTURE ACCUMULATION

- Reduces condensation
- Minimizes risk of mold, mildew and fungus growth
- Lessens risk of wood rot

#### REDUCES THE EFFECTS OF ICE DAMMING

- Ice Dams can occur when warm air from the living space reaches the attic and becomes trapped. This can allow the snow to melt on the roof deck and travel to the eaves, where it can freeze and backup forcing its way under the shingle, causing a dam-like effect.
- Proper roof ventilation ideally keeps the attic at the same outside temperature, helping to prevent any snow from melting due to the interior temperature of the home.