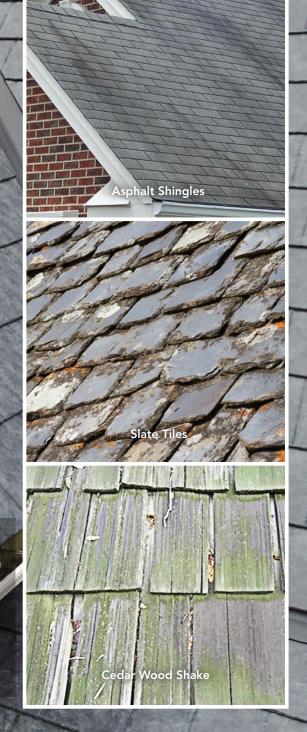

## A CLASSIC REFRESH

## WE DESIGNED OUR METAL ROOFING COLLECTION SO YOU CAN MAKE IT YOURS

Two classic yet distinctive styles to complement your home's architecture - **SHAKE AND SLATE.** 

#### A TWIST ON TRADITION

Preserving the unique characteristics of traditional roofing materials, every intricate detail of ProVia's roofing designs were hand-selected and cast from time-honored elements into one-of-a-kind profiles, resulting in nature-inspired finishes with authentic appeal.