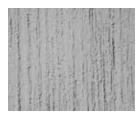

### **DUAL 6.5"** ROUGH-SAWN SHAKE

Life-like wood-grain texture offers innate beauty and charm.

- 4' double-course panel provides 13" panel exposure
- Clean, straight-cut edges
- Rigid lightweight material
- No painting, staining, or caulking required
- Inherently moisture resistant will not rot
- Low-maintenance just rinse with a garden hose
- Available in 30 exclusive solid colors
- Lifetime Limited Warranty