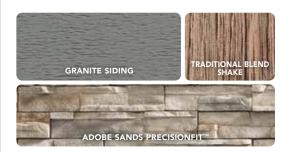

COORDINATING ACCESSORIES See Architectural Specifications for color availability

11/8" Inside

Sandalwood

Complete the look of your home's exterior by coordinating Single 6.5" Rough Sawn Shake with

ProVia's extensive portfolio of products.