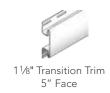

#### COORDINATING ACCESSORIES See Architectural Specifications for color availability

³⁄4" J-Channel

3/4" Inside Corner Pos

Complete the look of your home's exterior by coordinating Dual 6.5" Rough Sawn Shake with ProVia's extensive portfolio of products.