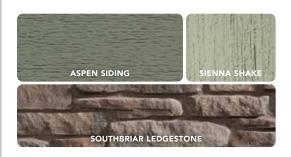

COORDINATING ACCESSORIES See Architectural Specifications for color availability

11/8" Inside

Sandalwood

Complete the look of your home's exterior by coordinating Single 6.5" Rough Sawn Shake with

ProVia's extensive portfolio of products.