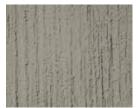

# **SINGLE 6.5"**ROUGH-SAWN SHAKE

Authentic cedar-like details that provide a perfectly natural appearance.

- 8' single-course panel with attractive 6.5" wide exposure
- Generates less unsightly seams
- Charmingly gentle staggered edges
- Rigid lightweight material
- No painting, staining, or caulking required
- Inherently moisture resistant will not rot
- Low-maintenance just rinse with a garden hose
- Available in 30 exclusive solid colors, and 6 life-like blended colors.

On the cover: Single 6.5" Shake in Weathered Blend.