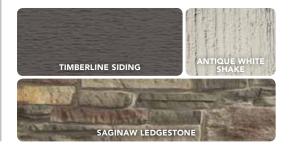

#### **BLENDED**

Weathered Blend

Cedar Blend Trad

Traditional Blend

Canyon Blend Anthracite Blend

Basalt Blend

Complete the look of your home's exterior by coordinating Single 9" Staggered Shake with ProVia's extensive portfolio of products.