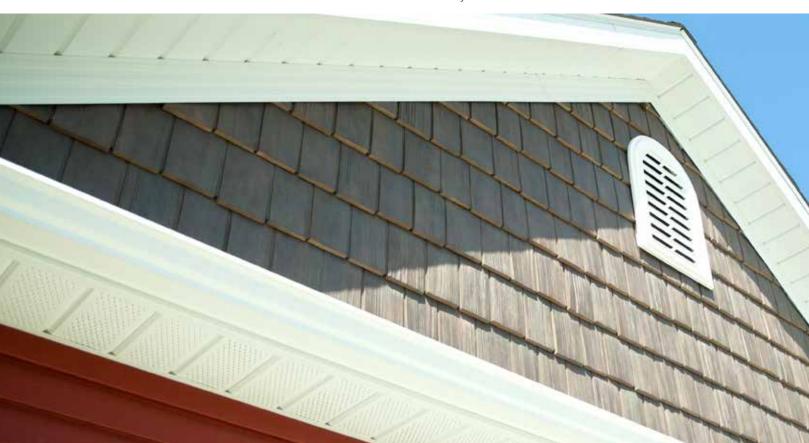

ProVia® has proudly partnered with Novik® to create a unique collection of shake products that greatly enhances ProVia's siding products portfolio.

With a more diverse selection of profiles and colors only available through ProVia, our program provides greater exterior design capabilities while increasing your business growth opportunities.

# **SINGLE 6.5"**ROUGH-SAWN SHAKE

Authentic cedar-like details that provide a perfectly natural appearance.

- 8' single-course panel with attractive 6.5" wide exposure
- Generates less unsightly seams
- Charmingly gentle staggered edges
- Rigid lightweight material
- No painting, staining, or caulking required
- Inherently moisture resistant will not rot
- Low-maintenance just rinse with a garden hose
- Available in 30 exclusive solid colors, and 6 life-like blended colors.