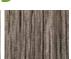

# **SINGLE 6.5"**ROUGH-SAWN SHAKE

Authentic cedar-like details that provide a perfectly natural appearance.

- 8' single-course panel with attractive 6.5" wide exposure
- Generates less unsightly seams
- Charmingly gentle staggered edges
- Rigid lightweight material
- No painting, staining, or caulking required
- Inherently moisture resistant will not rot
- Low-maintenance just rinse with a garden hose
- Available in 30 exclusive solid colors, and 6 life-like blended colors.