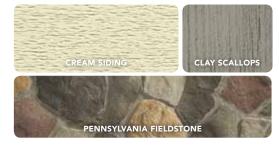

#### COORDINATING ACCESSORIES See Architectural Specifications for color availability

11/8" J-Channel

11/8" Inside

1/8" Outside Corne Post 33/4" Face

Clay

Granite

#### **BLENDED**

Weathered Blend

Cedar Blend Trad

Traditional Blend

Canyon Blend Anthracite Blend

Basalt Blend

Complete the look of your home's exterior by coordinating Single 9" Staggered Shake with ProVia's extensive portfolio of products.