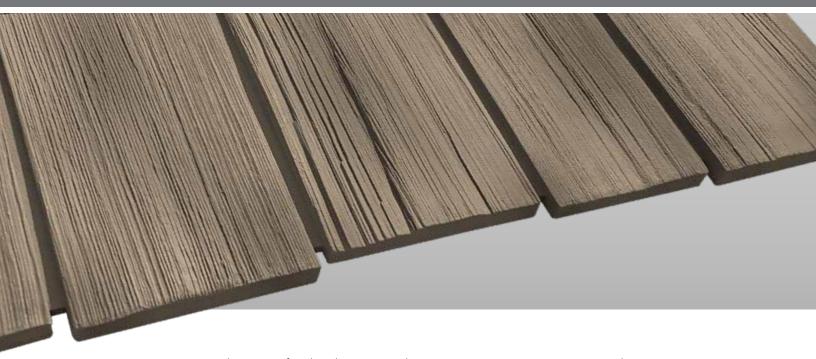

# **SINGLE 6.5"**ROUGH-SAWN SHAKE

Authentic cedar-like details that provide a perfectly natural appearance.

- 8' single-course panel with attractive 6.5" wide exposure
- Generates less unsightly seams
- Charmingly gentle staggered edges
- Rigid lightweight material
- No painting, staining, or caulking required
- Inherently moisture resistant will not rot
- Low-maintenance just rinse with a garden hose
- Available in 30 exclusive solid colors, and 6 life-like blended colors.