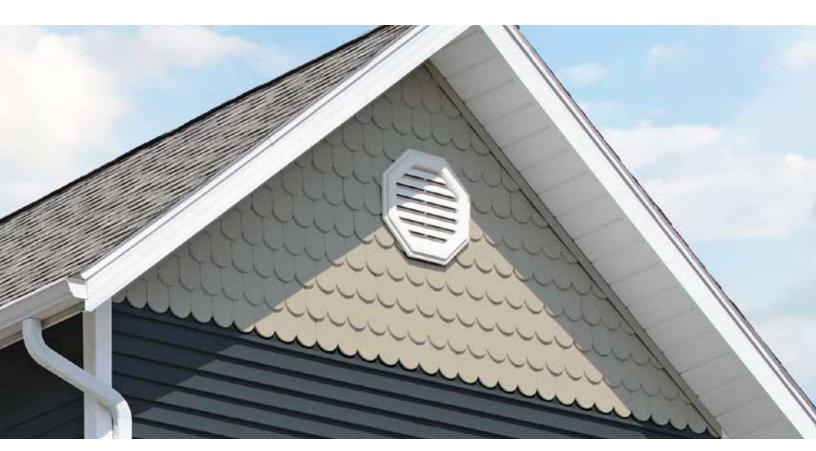

### **SINGLE 6.75**" SCALLOPS

Inspired by nature to accentuate a home's architectural elements.

- 32" single-course panel with an attractive 6 3/4" wide exposure
- Elegantly contoured scallop edges
- Rigid lightweight material
- No painting, staining, or caulking required
- Inherently moisture resistant will not rot
- Low-maintenance just rinse with a garden hose
- Available in **4 exclusive solid colors**
- Lifetime Limited Warranty

COORDINATING ACCESSORIES See Architectural Specifications for color availability

3/4" Inside Corner Pos

Sand

Clay

Gray

Complete the look of your home's exterior by coordinating Single 6.5" Scallops with ProVia's extensive portfolio of products.