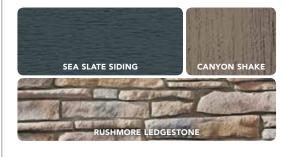

COORDINATING ACCESSORIES See Architectural Specifications for color availability

11/8" Inside

Sandalwood

Complete the look of your home's exterior by coordinating Single 6.5" Rough Sawn Shake with

ProVia's extensive portfolio of products.