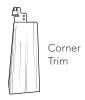

#### COORDINATING ACCESSORIES See Architectural Specifications for color availability

11/8" J-Channel

11/8" Inside

1/8" Outside Corne Post 33/4" Face

Clay

Granite