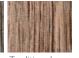

### **SINGLE 6.75**" SCALLOPS

Inspired by nature to accentuate a home's architectural elements.

- 32" single-course panel with an attractive 6 3/4" wide exposure
- Elegantly contoured scallop edges
- Rigid lightweight material
- No painting, staining, or caulking required
- Inherently moisture resistant will not rot
- Low-maintenance just rinse with a garden hose
- Available in **4 exclusive solid colors**
- Lifetime Limited Warranty