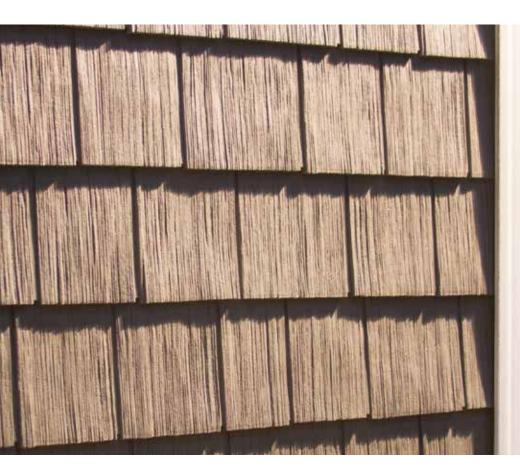

# **SINGLE 6.5"**ROUGH-SAWN SHAKE

Authentic cedar-like details that provide a perfectly natural appearance.

- 8' single-course panel with attractive 6.5" wide exposure
- Generates less unsightly seams
- Charmingly gentle staggered edges
- Rigid lightweight material
- No painting, staining, or caulking required
- Inherently moisture resistant will not rot
- Low-maintenance just rinse with a garden hose
- Available in 30 exclusive solid colors, and 6 life-like blended colors.