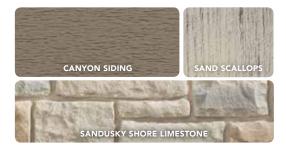

#### COORDINATING ACCESSORIES See Architectural Specifications for color availability

³⁄4" J-Channel

3/4" Inside Corner Pos

Complete the look of your home's exterior by coordinating Dual 6.5" Rough Sawn Shake with ProVia's extensive portfolio of products.

#### **BLENDED**

Weathered Blend

Cedar Blend Trad

Traditional Blend

Canyon Blend Anthracite Blend

Basalt Blend

Complete the look of your home's exterior by coordinating Single 9" Staggered Shake with ProVia's extensive portfolio of products.