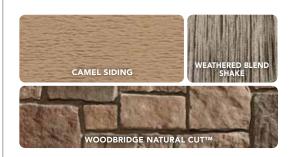

#### COORDINATING ACCESSORIES See Architectural Specifications for color availability

³⁄4" J-Channel

3/4" Inside Corner Pos

Complete the look of your home's exterior by coordinating Dual 6.5" Rough Sawn Shake with ProVia's extensive portfolio of products.