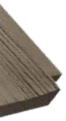

On the cover: Single 6.5" Shake in Weathered Blend.

# **SINGLE 6.5"**ROUGH-SAWN SHAKE

Authentic cedar-like details that provide a perfectly natural appearance.

- 8' single-course panel with attractive 6.5" wide exposure
- Generates less unsightly seams
- Charmingly gentle staggered edges
- Rigid lightweight material
- No painting, staining, or caulking required
- Inherently moisture resistant will not rot
- Low-maintenance just rinse with a garden hose
- Available in 30 exclusive solid colors, and 6 life-like blended colors.