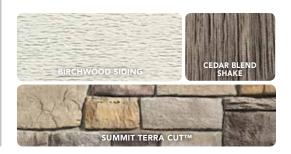

COORDINATING ACCESSORIES See Architectural Specifications for color availability

3/4" Inside Corner Pos

Sand

Clay

Gray

Complete the look of your home's exterior by coordinating Single 6.5" Scallops with ProVia's extensive portfolio of products.