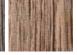

## **SINGLE 9"**STAGGERED SHAKE

Wonderfully distinctive look of natural wood shake siding.

- 6' single-course panel with curb-appealing 9" wide exposure
- Bold, realistic staggered-cut edges
- Rigid lightweight material
- No painting, staining, or caulking required
- Inherently moisture resistant will not rot
- Low-maintenance just rinse with a garden hose
- Available in **3 exclusive solid colors and 6 exclusive life-like** blended colors
- Lifetime Limited Warranty