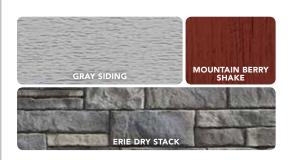

* BLUE RIDGE LIMESTONE

#### **BLENDED**













Anthracite Blend

















### TIMBERBAY SHAKE

### **DUAL 6.5"** ROUGH-SAWN SHAKE

Life-like wood-grain texture offers innate beauty and charm.

- 4' double-course panel provides 13" panel exposure
- Clean, straight-cut edges
- Rigid lightweight material
- No painting, staining, or caulking required
- Inherently moisture resistant will not rot
- Low-maintenance just rinse with a garden hose
- Available in 30 exclusive solid colors
- Lifetime Limited Warranty



#### COORDINATING ACCESSORIES See Architectural Specifications for color availability



³⁄4" J-Channel



3/4" Inside Corner Pos









Complete the look of your home's exterior by coordinating Dual 6.5" Rough Sawn Shake with ProVia's extensive portfolio of products.

















## **SINGLE 9"**STAGGERED SHAKE

Wonderfully distinctive look of natural wood shake siding.

- 6' single-course panel with curb-appealing 9" wide exposure
- Bold, realistic staggered-cut edges
- Rigid lightweight material
- No painting, staining, or caulking required
- Inherently moisture resistant will not rot
- Low-maintenance just rinse with a garden hose
- Available in **3 exclusive solid colors and 6 exclusive life-like** blended colors
- Lifetime Limited Warranty



#### COORDINATING ACCESSORIES See Architectural Specifications for color availability



11/8" J-Channel



11/8" Inside



1/8" Outside Corne Post 33/4" Face









Clay



Granite

#### **BLENDED**

Weathered Blend







Cedar Blend Trad

Traditional Blend







Canyon Blend Anthracite Blend

Basalt