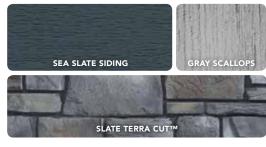

Nightfall

**EVEREST SIDING** BLUE RIDGE LIMESTONE

#### **BLENDED**

Anthracite Blend