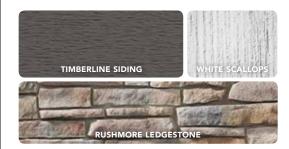

COORDINATING ACCESSORIES See Architectural Specifications for color availability

11/8" Inside

Sandalwood

Complete the look of your home's exterior by coordinating Single 6.5" Rough Sawn Shake with

ProVia's extensive portfolio of products.

Nightfall

**EVEREST SIDING** BLUE RIDGE LIMESTONE