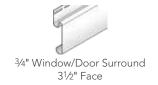

#### COORDINATING ACCESSORIES See Architectural Specifications for color availability

11/8" J-Channel

11/8" Inside

1/8" Outside Corne Post 33/4" Face

Clay

Granite