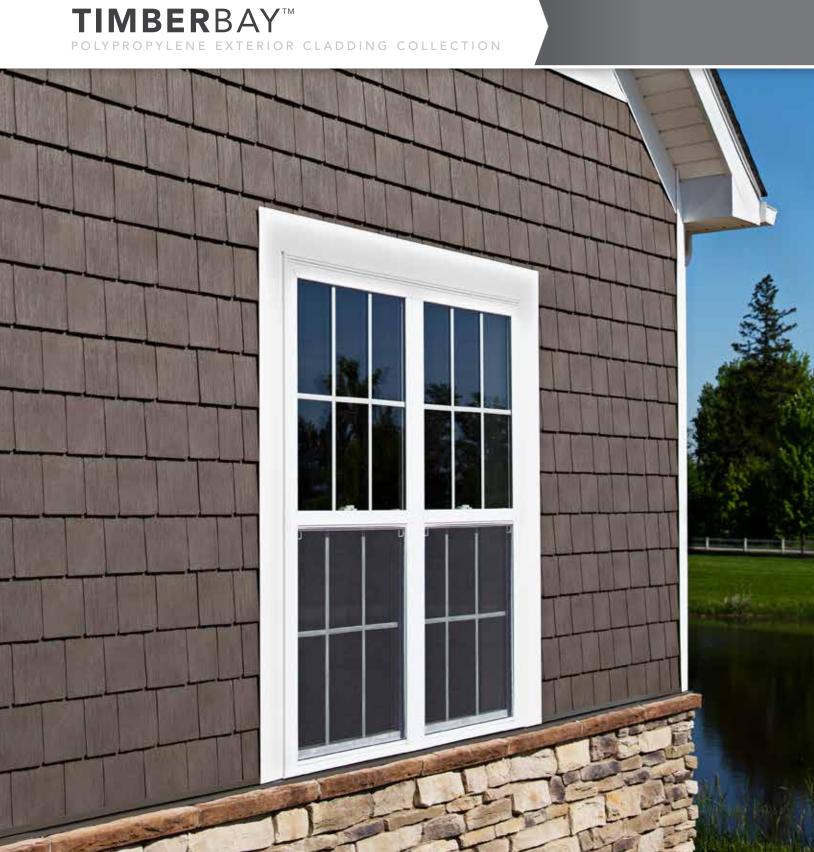

ProVia® has proudly partnered with Novik® to create a unique collection of shake products that greatly enhances ProVia's siding products portfolio.

With a more diverse selection of profiles and colors only available through ProVia, our program provides greater exterior design capabilities while increasing your business growth opportunities.

On the cover: Single 6.5" Shake in Weathered Blend.

### TIMBERBAY SHAKE

# **SINGLE 6.5"**ROUGH-SAWN SHAKE

Authentic cedar-like details that provide a perfectly natural appearance.

- 8' single-course panel with attractive 6.5" wide exposure
- Generates less unsightly seams
- Charmingly gentle staggered edges
- Rigid lightweight material
- No painting, staining, or caulking required
- Inherently moisture resistant will not rot
- Low-maintenanc