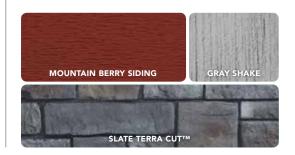

Nightfall

**EVEREST SIDING** BLUE RIDGE LIMESTONE

#### **BLENDED**

Anthracite Blend