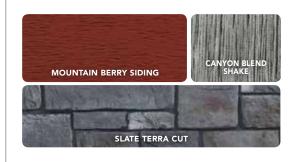

#### COORDINATING ACCESSORIES See Architectural Specifications for color availability

11/8" J-Channel

11/8" Inside

1/8" Outside Corne Post 33/4" Face

Clay

Granite

#### **BLENDED**

Weathered Blend

Cedar Blend Trad

Traditional Blend

Canyon Blend Anthracite Blend

Basalt Blend

Complete the look of your home's exterior by coordinating Single 9" Staggered Shake with ProVia's extensive portfolio of products.