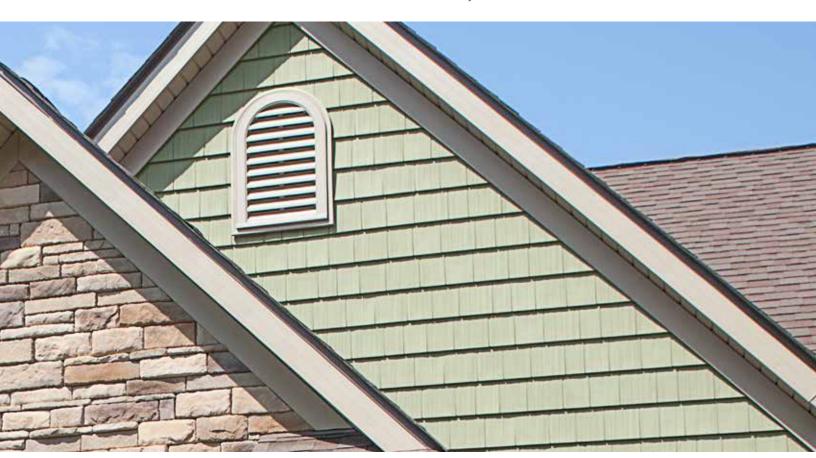

On the cover: Single 6.5" Shake in Weathered Blend.

# **SINGLE 6.5"**ROUGH-SAWN SHAKE

Authentic cedar-like details that provide a perfectly natural appearance.

- 8' single-course panel with attractive 6.5" wide exposure
- Generates less unsightly seams
- Charmingly gentle staggered edges
- Rigid lightweight material
- No painting, staining, or caulking required
- Inherently moisture resistant will not rot
- Low-maintenance just rinse with a garden hose
- Available in 30 exclusive solid colors, and 6 life-like blended colors.