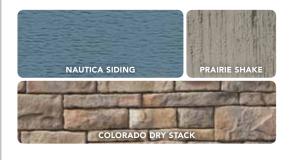

#### COORDINATING ACCESSORIES See Architectural Specifications for color availability

³⁄4" J-Channel

3/4" Inside Corner Pos

Complete the look of your home's exterior by coordinating Dual 6.5" Rough Sawn Shake with ProVia's extensive portfolio of products.