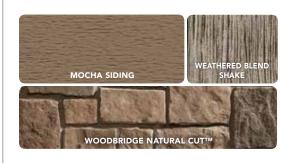

COORDINATING ACCESSORIES See Architectural Specifications for color availability

11/8" Inside

Sandalwood

Complete the look of your home's exterior by coordinating Single 6.5" Rough Sawn Shake with

ProVia's extensive portfolio of products.

Nightfall

**EVEREST SIDING** BLUE RIDGE LIMESTONE