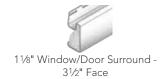

COORDINATING ACCESSORIES See Architectural Specifications for color availability

11/8" Inside

Sandalwood

Complete the look of your home's exterior by coordinating Single 6.5" Rough Sawn Shake with

ProVia's extensive portfolio of products.