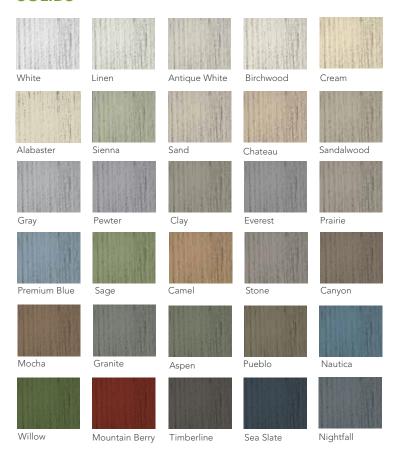

# **SINGLE 6.5"**ROUGH-SAWN SHAKE

Authentic cedar-like details that provide a perfectly natural appearance.

- 8' single-course panel with attractive 6.5" wide exposure
- Generates less unsightly seams
- Charmingly gentle staggered edges
- Rigid lightweight material
- No painting, staining, or caulking required
- Inherently moisture resistant will not rot
- Low-maintenance just rinse with a garden hose
- Available in 30 exclusive solid colors, and 6 life-like blended colors.

COORDINATING ACCESSORIES See Architectural Specifications for color availability

11/8" Inside

Sandalwood

Complete the look of your home's exterior by coordinating Single 6.5" Rough Sawn Shake with

ProVia's extensive portfolio of products.