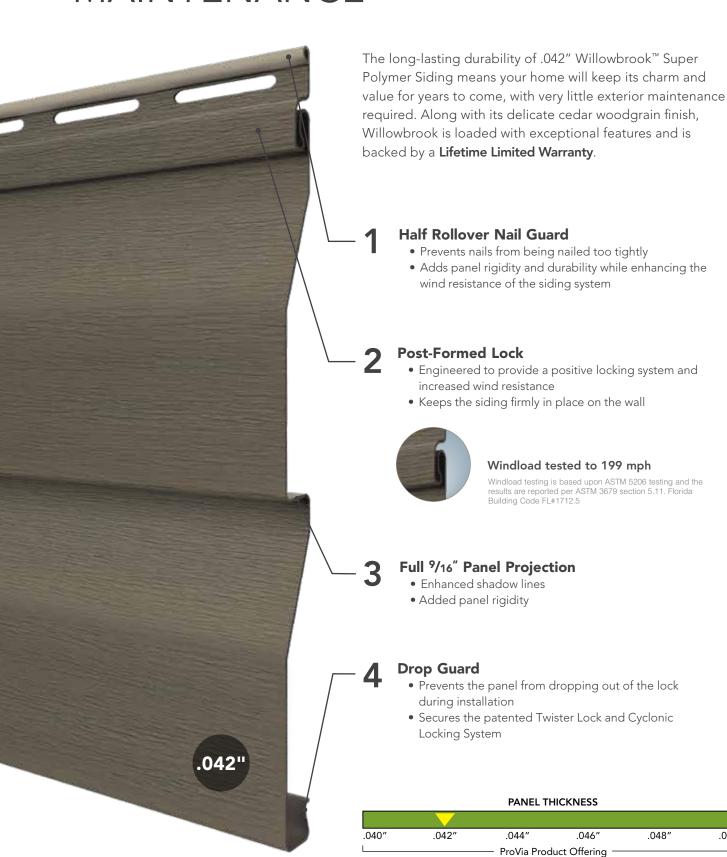

## WILLOWBROOK\*\* SUPER POLYMER SIDING

# HIGH ON VALUE, LOW ON MAINTENANCE

.050"