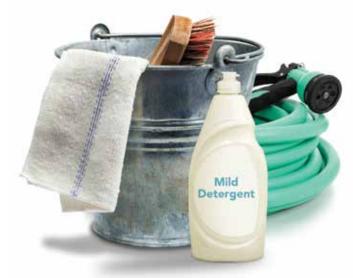

#### LOW MAINTENANCE?

Homeowners want their home's siding to look great for as long as possible. That's why ProVia has not only engineered its Super Polymer Siding products to perform, but to be low-maintenance.

#### Easily cleaned with

- ✓ Mild detergent
- **✓** Brush
- ✓ Garden Hose