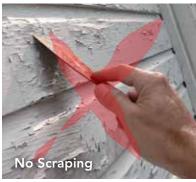

#### What does this mean?

X No painting

X No staining

No caulking

X No sealing

No re-pointing of mortar

#### Save money by reducing maintenance costs.

Visit provia.com/siding for more information on how to clean vinyl siding.