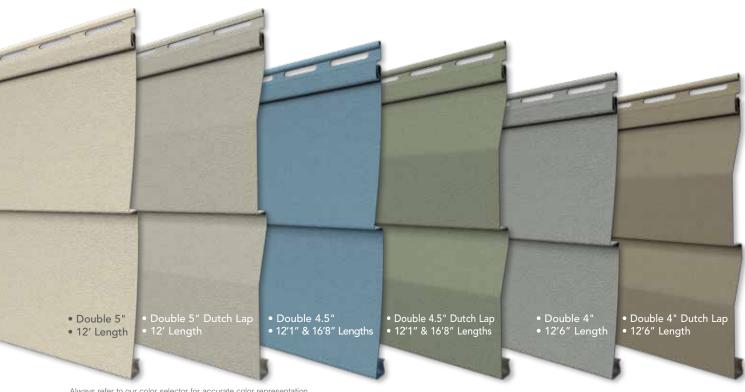

### WILLOWBROOK COLORS

† Not available in Double 5"

Complete the look of your home's exterior by coordinating Willowbrook vinyl siding with ProVia's extensive portfolio of products.