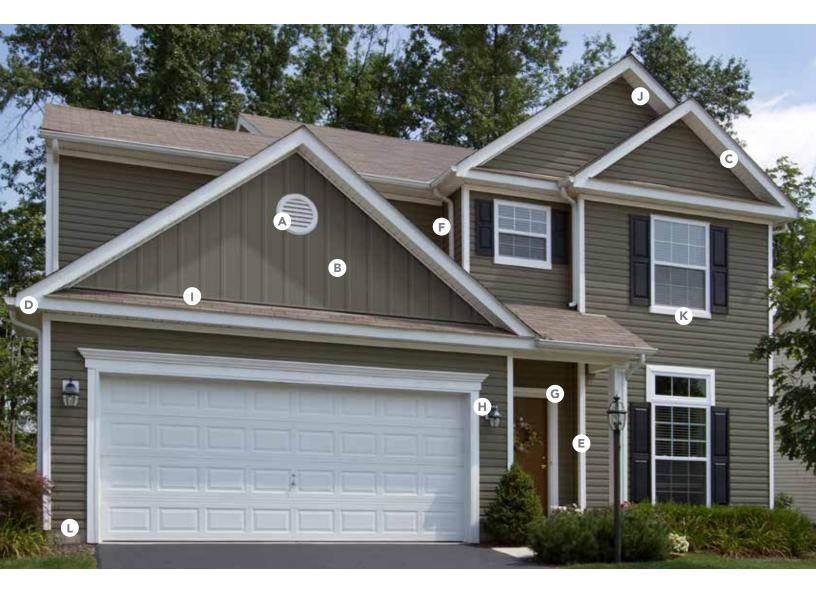

## COORDINATING ACCESSORIES

D - Trim Coil

**E** - Outside Corner Post

**B** - Board 'n Batten

F - Inside Corner Post

**G** - Window/ Door Surround

J - F-Channel

C - Vented Soffit

**H** - Light Block

C - Solid Soffit

I - J-Channel

 $\boldsymbol{K}$  - Undersill Finish Trim

L - Starter Strip

"To serve, by caring for details in ways others won't." It's not just our mission, but a way of letting our light shine every day at ProVia. We continually strive to put these words into action by providing unmatched quality and service. The heart-shaped weep hole symbolizes each employee's commitment to devoting the utmost care, pride and quality into each building product we manufacture...it's The Professional Way.