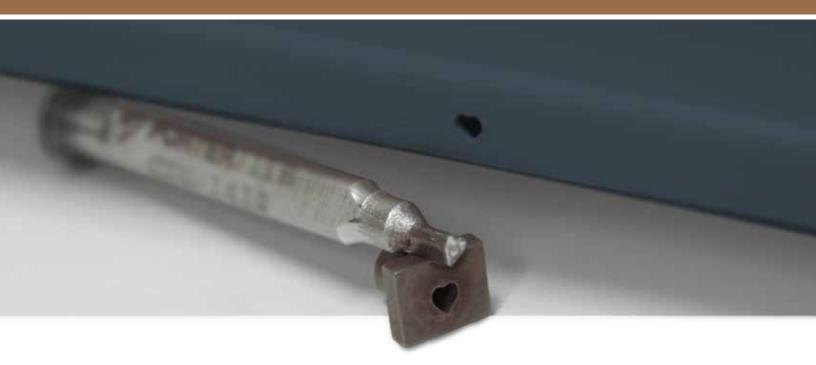

**H** - Light Block

C - Solid Soffit

I - J-Channel

 $\boldsymbol{K}$  - Undersill Finish Trim

L - Starter Strip

"To serve, by caring for details in ways others won't." It's not just our mission, but a way of letting our light shine every day at ProVia. We continually strive to put these words into action by providing unmatched quality and service. The heart-shaped weep hole symbolizes each employee's commitment to devoting the utmost care, pride and quality into each building product we manufacture...it's The Professional Way.