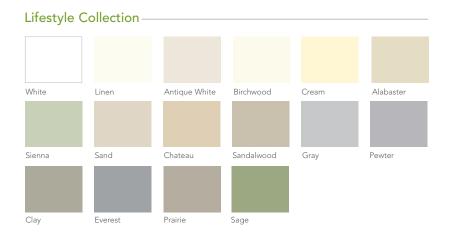

### WILLOWBROOK COLORS

† Not available in Double 5"

Complete the look of your home's exterior by coordinating Willowbrook vinyl siding with ProVia's extensive portfolio of products.