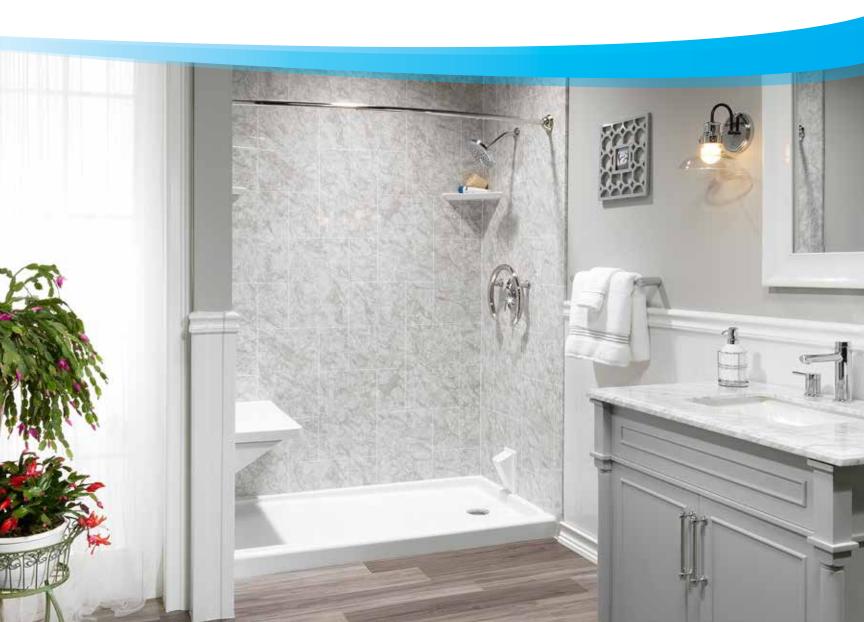

# CLASSIC OTHELLO & GRAYLINE TILE

A custom Luxury Bath Technologies bath is your private retreat where you can surrender and unwind from the pressures of the world. Othello walls deliver trend-setting retro black grout lines, while Grayline tile offers a subtle light gray looking grout line. Available in all of our Impressions patterns (Page 6).

## CHOOSE QUALITY FIXTURES