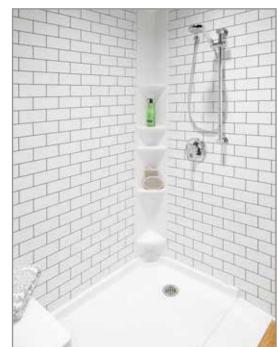

#### **IMPRESSIONS SERIES TILE PATTERNS**

Our exclusive Impressions Series combines the look of granite or stone tiles with the durability and clean-ability of maintenance-free acrylic. These walls feature three-dimensional 1/8" laser-etched lines in contemporary patterns for an upscale bath enclosure. The Impressions Series is available in all of our wall colors creating a multitude of design options. See your dealer for color options.

COBBLESTONE 7.25 x 14.875"

FLAGSTONE 7.25 x 14.875" w/Diamond Accents

HERRINGBONE 3 x 9"

HEXAGONAL 6 x 6.92"

HOPSCOTCH (Random Sizes)

MILANO 6 x 24"

ROMAN BLC 12 x 24"

SUBWAY 3 x 6"