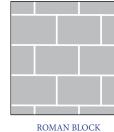

#### **IMPRESSIONS SERIES TILE PATTERNS**

Our exclusive Impressions Series combines the look of granite or stone tiles with the durability and clean-ability of maintenance-free acrylic. These walls feature three-dimensional 1/8" laser-etched lines in contemporary patterns for an upscale bath enclosure. The Impressions Series is available in all of our wall colors creating a multitude of design options. See your dealer for color options.

COBBLESTONE 7.25 x 14.875"

FLAGSTONE 7.25 x 14.875" w/Diamond Accents

HERRINGBONE 3 x 9"

HEXAGONAL 6 x 6.92"

HOPSCOTCH (Random Sizes)

MILANO 6 x 24"

ROMAN BLC 12 x 24"

SUBWAY 3 x 6"