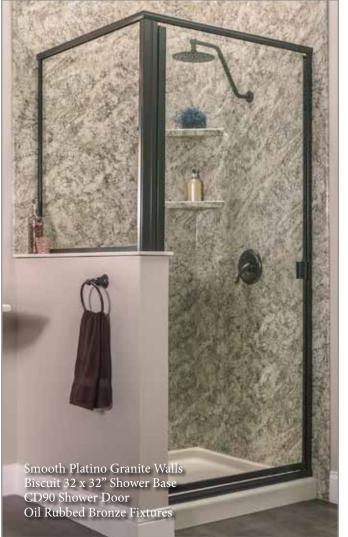

# SMART SHOWER ENCLOSURES

Our bypass and swing doors are available in a variety of contemporary styles and finishes. A trackless, frameless door design eliminates the build-up of soap residue and mildew.

The Cayman barn-style shower doors have specially-designed roller bearings, clear 5/16" glass and padded stoppers for quiet, easy movement. The Cayman double slider barn door (far right) features our exclusive BCI 10 glass protection for spotless beauty.