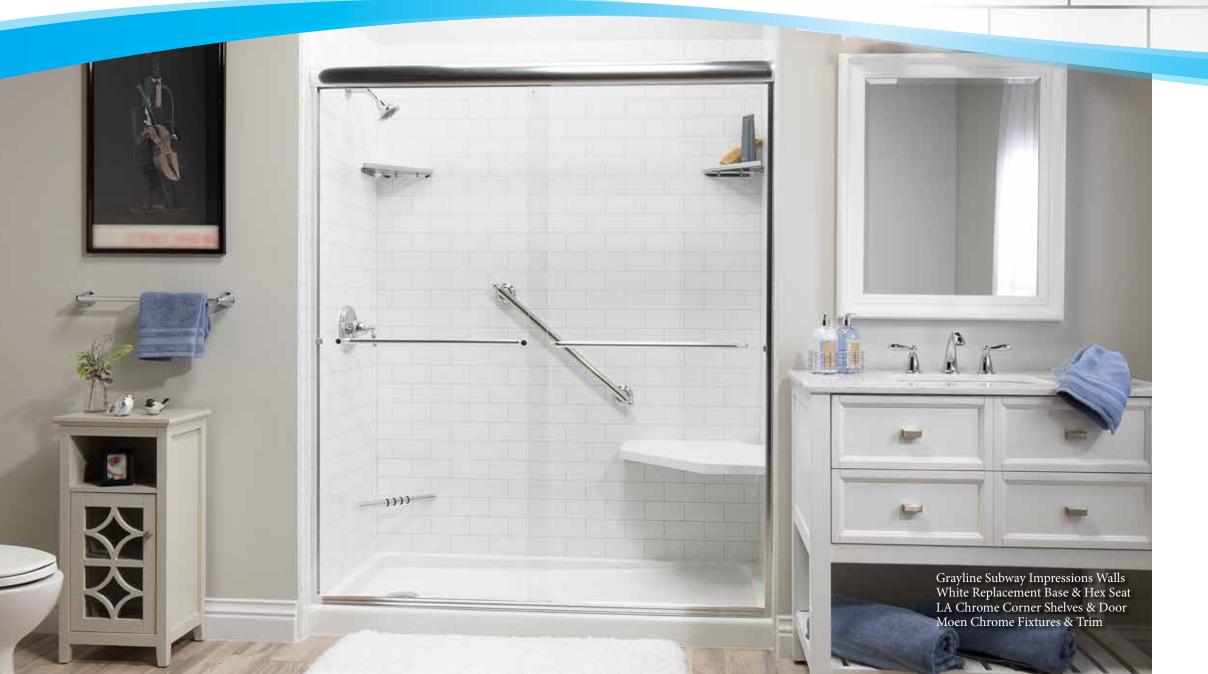

# CLASSIC OTHELLO & GRAYLINE TILE

A custom Luxury Bath Technologies bath is your private retreat where you can surrender and unwind from the pressures of the world. Othello walls deliver trend-setting retro black grout lines, while Grayline tile offers a subtle light gray looking grout line. Available in all of our Impressions patterns (Page 6).

### ABUNDANCE OF ACCESSORIES

Choose from a complete line of shower heads, mixers, faucets, slide bars, shelves, rods, towel bars, and grab bars in a variety of finishes. (Brushed Nickel, Brushed Gold, Chrome, Oil Rubbed Bronze and Matte Black)

# SMART SHOWER ENCLOSURES

Our bypass and swing doors are available in a variety of contemporary styles and finishes. A trackless, frameless door design eliminates the build-up of soap residue and mildew.