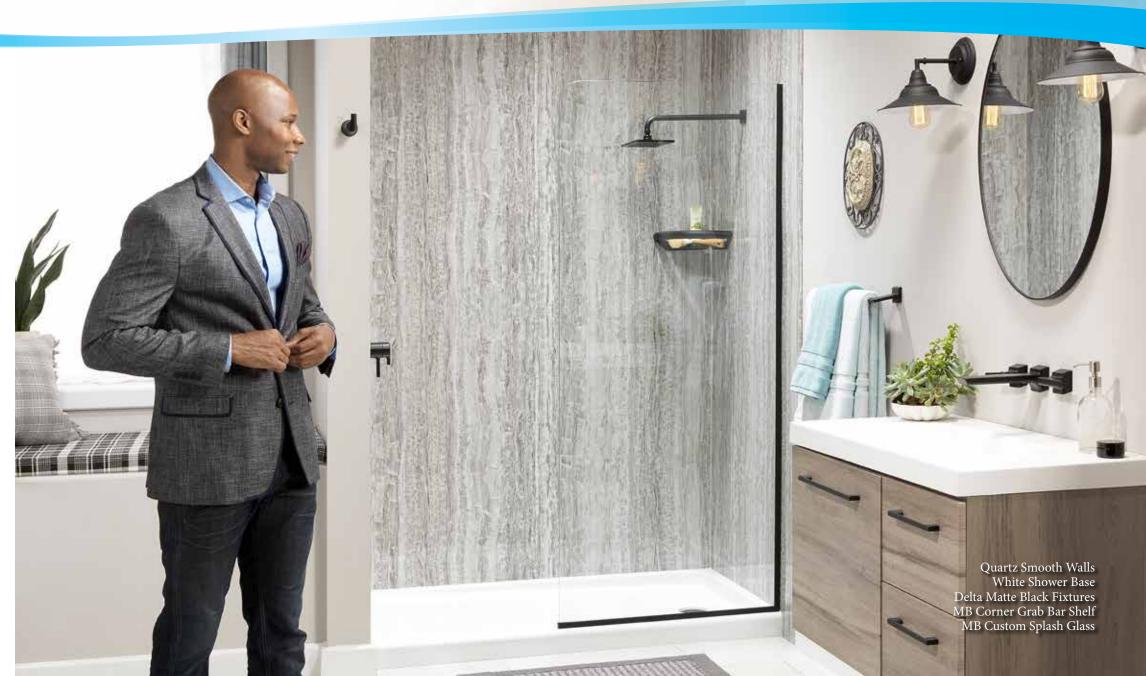

### ABUNDANCE OF ACCESSORIES

Choose from a complete line of shower heads, mixers, faucets, slide bars, shelves, rods, towel bars, and grab bars in a variety of finishes. (Brushed Nickel, Brushed Gold, Chrome, Oil Rubbed Bronze and Matte Black)

Smooth Basket Weave Center Wall and Side W White Matte Scalloped Accent Wall White Cast Polymer Oversized Shower Base Liquid Accents Chrome Corner Shelves Chrome Rain Shower Heads and Fixtures Special Order Arched Glass Panels