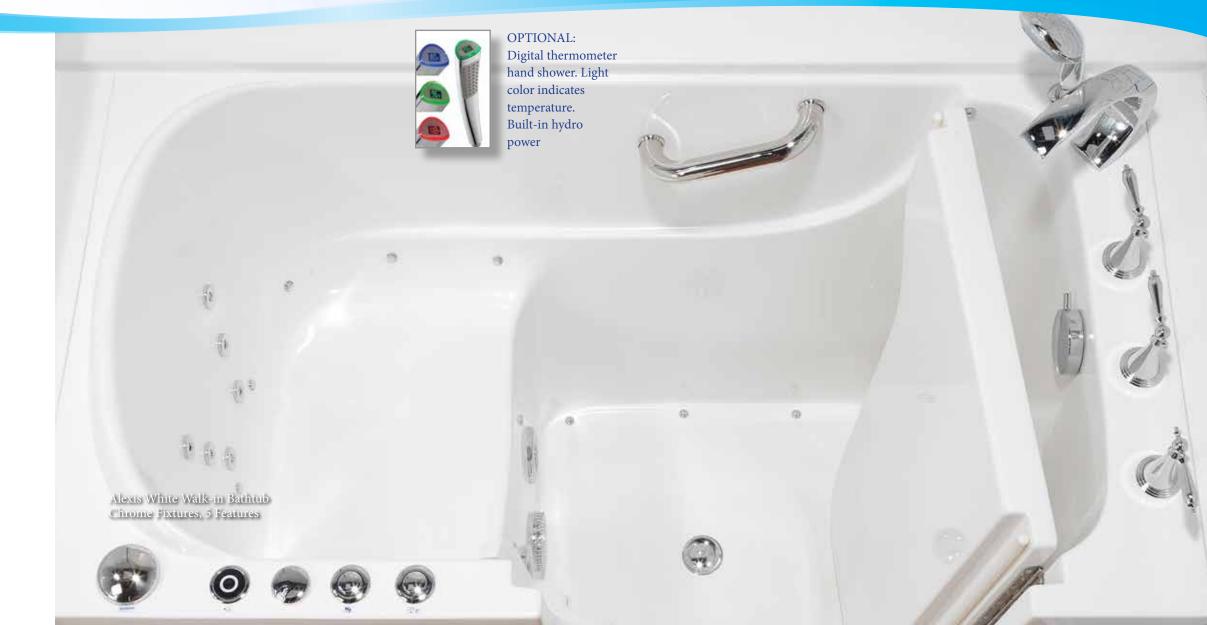

### SOOTHING ALEXIS WALK-IN BATHTUB

With the Alexis Walk-in Bathtub, bathing at home is effortless, safe and soothing. Easy to enter with a low threshold and built-in safety grab bar, the Alexis has everything you need in a walk-in bathtub. Plus, the Alexis is the only walk-in bathtub to offer all five relaxing therapeutic features standard. The Alexis Walk-in Bathtub conveniently fits into the same space as a standard-sized five-foot bathtub or shower.

**HYDROTHERAPY** JET MASSAGE

COLOR CHROMATHERAPY

AROMATHERAPY