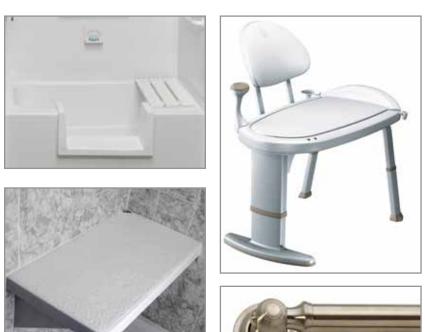

# BATHE IN SAFE COMFORT

Luxury Bath Technologies offers solutions for seniors and those with limited mobility. We are committed to our customers' comfort, safety and independence. Let us replace your high-sided tub with an accessible walk-in tub or low-barrier shower. Add optional accessories like safety seats, ramps, grab bars or

### SAFE & ACCESSIBLE OPTIONS

### SOOTHING ALEXIS WALK-IN BATHTUB

With the Alexis Walk-in Bathtub, bathing at home is effortless, safe and soothing. Easy to enter with a low threshold and built-in safety grab bar, the Alexis has everything you need in a walk-in bathtub. Plus, the Alexis is the only walk-in bathtub to offer all five relaxing therapeutic features standard. The Alexis Walk-in Bathtub conveniently fits into the same space as a standard-sized five-foot bathtub or shower.