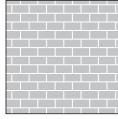

#### **IMPRESSIONS SERIES TILE PATTERNS**

Our exclusive Impressions Series combines the look of granite or stone tiles with the durability and clean-ability of maintenance-free acrylic. These walls feature three-dimensional 1/8" laser-etched lines in contemporary patterns for an upscale bath enclosure. The Impressions Series is available in all of our wall colors creating a multitude of design options. See your dealer for color options.

COBBLESTONE 7.25 x 14.875"

FLAGSTONE 7.25 x 14.875" w/Diamond Accents

HERRINGBONE 3 x 9"

HEXAGONAL 6 x 6.92"

HOPSCOTCH (Random Sizes)

MILANO 6 x 24"

ROMAN BLC 12 x 24"

SUBWAY 3 x 6"