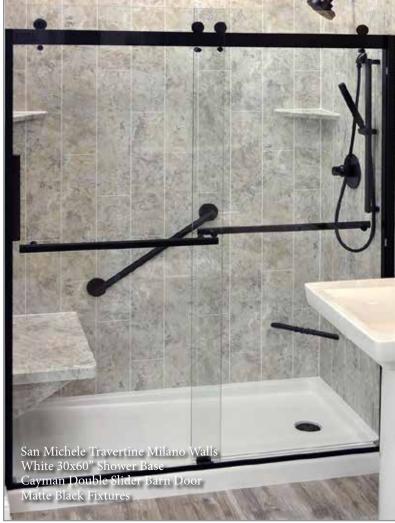

# SMART SHOWER ENCLOSURES

Our bypass and swing doors are available in a variety of contemporary styles and finishes. A trackless, frameless door design eliminates the build-up of soap residue and mildew.

The Cayman barn-style shower doors have specially-designed roller bearings, clear 5/16" glass and padded stoppers for quiet, easy movement. The Cayman double slider barn door (far right) features our exclusive BCI 10 glass protection for spotless beauty.