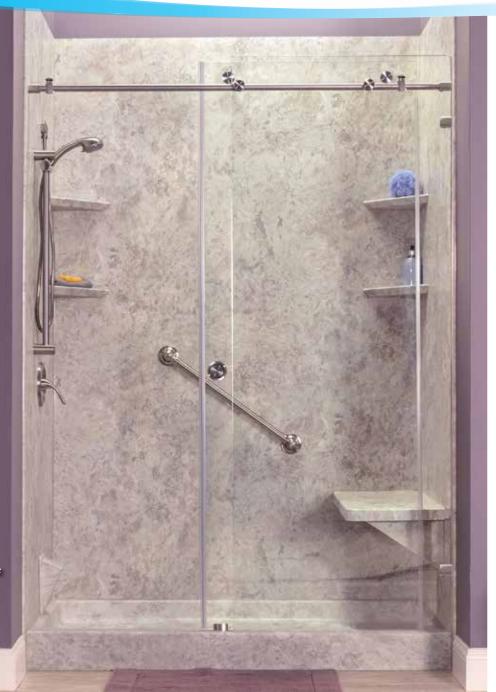

# SMART SHOWER ENCLOSURES

Our bypass and swing doors are available in a variety of contemporary styles and finishes. A trackless, frameless door design eliminates the build-up of soap residue and mildew.

The Cayman barn-style shower doors have specially-designed roller bearings, clear 5/16" glass and padded stoppers for quiet, easy movement. The Cayman double slider barn door (far right) features our exclusive BCI 10 glass protection for spotless beauty.

San Michele Travertine Smooth Walls and Premium Base San Michele Bench Shower Seat and Single Tier Shelves Cayman Single Slider Barn Door Brushed Nickel Fixtures

ShowerGuard offers a limited lifetime warranty on glass surface protection for our Liquid Accents doors. This provides permanent protection against corrosion and staining for care-free bathing.