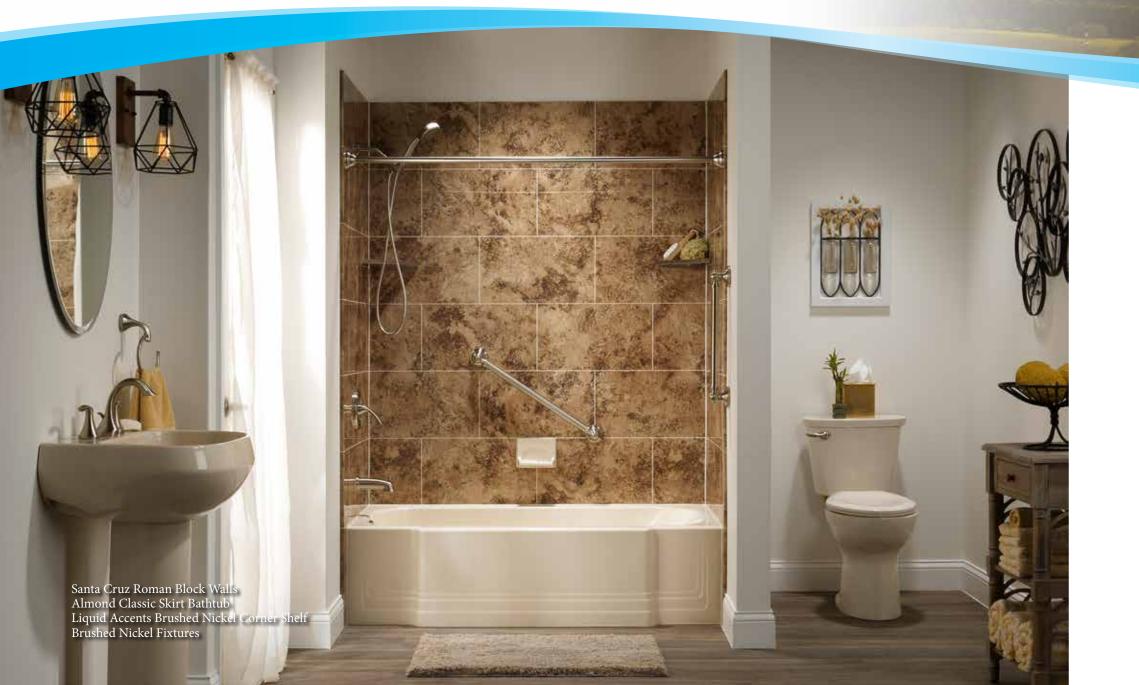

### MAKING IMPRESSIONS DAILY

Transform your bathroom and enjoy the sophistication of the Mediterranean right in your own home. Classic Italian Roman Block Impressions tile walls add old world charm to your newly updated bathroom.

#### **IMPRESSIONS SERIES TILE PATTERNS**

Our exclusive Impressions Series combines the look of granite or stone tiles with the durability and clean-ability of maintenance-free acrylic. These walls feature three-dimensional 1/8" laser-etched lines in contemporary patterns for an upscale bath enclosure. The Impressions Series is available in all of our wall colors creating a multitude of design options. See your dealer for color options.